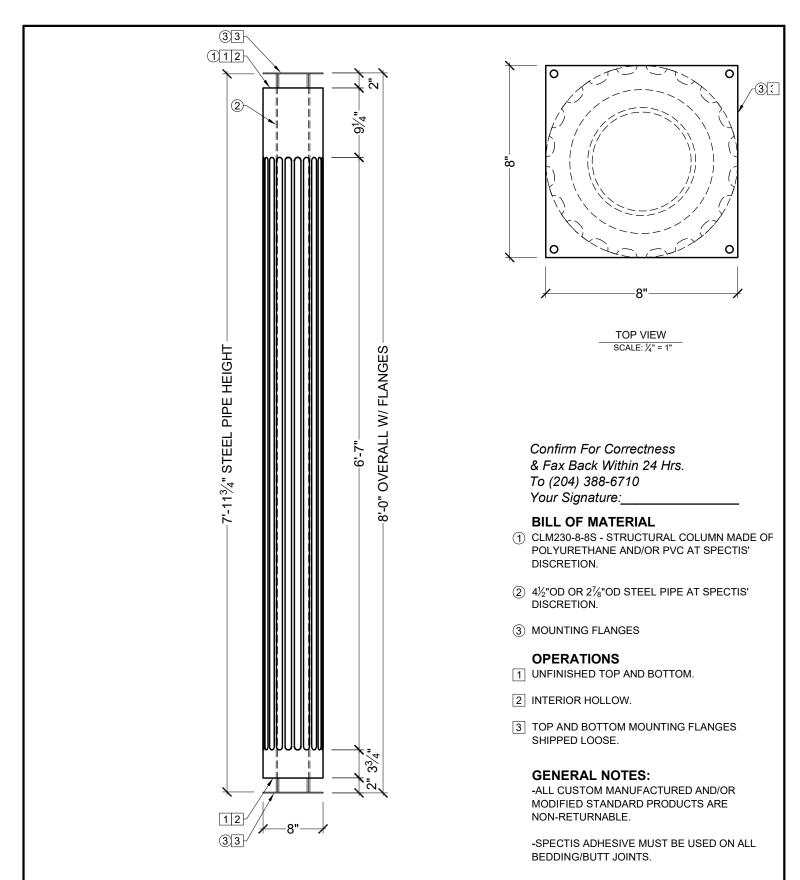

|                                                   | SPECTIS                                                                   |                                                                 | GENERAL NOTES:<br>1. ALL PRODUCTS ARE DRAWN FOR<br>PRESENTATION PURPOSES ONLY.<br>IMAGE MAY VARY SLIGHTLY FROM | CUSTOMER NAME:<br>STANDARD PRODUCT |                   |                                   | PART:<br>CLM230-8-8S |
|---------------------------------------------------|---------------------------------------------------------------------------|-----------------------------------------------------------------|----------------------------------------------------------------------------------------------------------------|------------------------------------|-------------------|-----------------------------------|----------------------|
|                                                   |                                                                           | DERS INC.                                                       | 2. DRAWING INTENT IS TO INDICATE<br>GENERAL ARRANGEMENT. DESIGN<br>AND INTENT OF WORK IS PARTLY                | REFERENCE:<br>COLUMN               |                   | SHEET:<br>01 OF 01                |                      |
| BOX 479<br>PEMBINA,<br>NORTH DAKOTA<br>58271-0479 | P.O. BOX 970<br>100 CEDAR DRIVE<br>NIVERVILLE, MANITOBA<br>CANADA R0A 1E0 | PHONE: 204-388-6700<br>PHONE: 800-685-9981<br>FAX: 204-388-6710 | DIAGRAMMATIC.<br>3. SPECTIS RESERVES THE RIGHT<br>TO CHANGE ANY PRODUCT DESIGN<br>WITHOUT NOTICE.              | DRAWN BY:<br>JK                    | DATE:<br>01/30/18 | SCALE:<br>5⁄ <sub>64</sub> " = 1" | REV:                 |