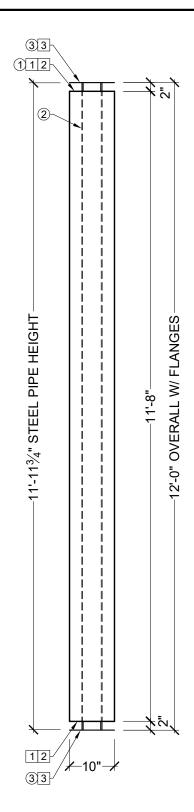

## **BILL OF MATERIAL**

- ① CLM300-10-12S STRUCTURAL COLUMN MADE OF POLYURETHANE AND/OR PVC AT SPECTIS' DISCRETION.
- 24%"OD OR 2%"OD STEEL PIPE AT SPECTIS' DISCRETION.
- **3** MOUNTING FLANGES

## **OPERATIONS**

- 1 UNFINISHED TOP AND BOTTOM.
- 2 INTERIOR HOLLOW.
- 3 TOP AND BOTTOM MOUNTING FLANGES SHIPPED LOOSE.

| CUSTOMER NAME: STANDARD PRODUCT |                   |                              | PART:<br>CLM300-10-12S |
|---------------------------------|-------------------|------------------------------|------------------------|
| REFERENCE: COLUMN               |                   |                              | SHEET:<br>01 OF 01     |
| DRAWN BY:<br>JK                 | DATE:<br>01/30/18 | SCALE: $\frac{3}{64}$ " = 1" | REV:                   |