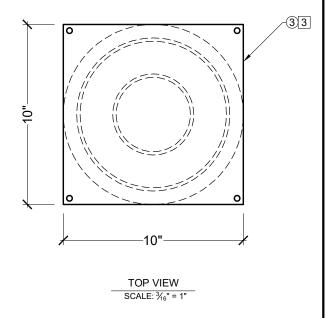

## **BILL OF MATERIAL**

- ① CLM300-10-12S STRUCTURAL COLUMN MADE OF POLYURETHANE AND/OR PVC AT SPECTIS' DISCRETION.
- 24%"OD OR 2%"OD STEEL PIPE AT SPECTIS' DISCRETION.
- **3** MOUNTING FLANGES

## **OPERATIONS**

- 1 UNFINISHED TOP AND BOTTOM.
- 2 INTERIOR HOLLOW.
- 3 TOP AND BOTTOM MOUNTING FLANGES SHIPPED LOOSE.