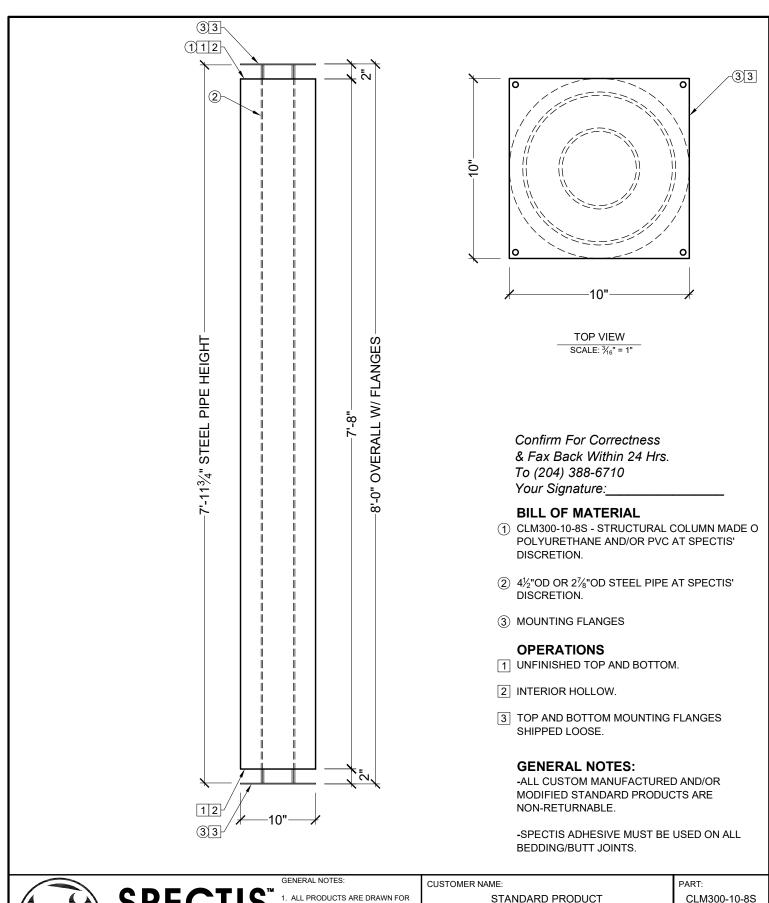

|          |                                                                           |  | GENERAL NOTES:<br>1. ALL PRODUCTS ARE DRAWN FOR<br>PRESENTATION PURPOSES ONLY.<br>IMAGE MAY VARY SLIGHTLY FROM                                                                                                       | CUSTOMER NAME:<br>STANDARD PRODUCT |                   |                                   | PART:<br>CLM300-10-8S |
|----------|---------------------------------------------------------------------------|--|----------------------------------------------------------------------------------------------------------------------------------------------------------------------------------------------------------------------|------------------------------------|-------------------|-----------------------------------|-----------------------|
| C        | Custom Poly                                                               |  | ACTUAL PART<br>2. DRAWING INTENT IS TO INDICATE<br>GENERAL ARRANGEMENT . DESIGN<br>AND INTENT OF WORK IS PARTLY<br>DIAGRAMMATIC.<br>3. SPECTIS RESERVES THE RIGHT<br>TO CHANGE ANY PRODUCT DESIGN<br>WITHOUT NOTICE. | REFERENCE:<br>COLUMN               |                   | SHEET:<br>01 OF 01                |                       |
| PEMBINA, | P.O. BOX 970<br>100 CEDAR DRIVE<br>NIVERVILLE, MANITOBA<br>CANADA R0A 1E0 |  |                                                                                                                                                                                                                      | DRAWN BY:<br>JK                    | DATE:<br>01/30/18 | SCALE:<br>5⁄ <sub>64</sub> " = 1" | REV:                  |