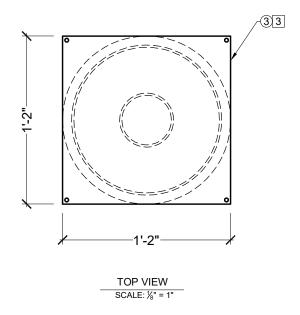

## **BILL OF MATERIAL**

- (1) CLM300-14-8S STRUCTURAL COLUMN MADE O POLYURETHANE AND/OR PVC AT SPECTIS' DISCRETION.
- 2 4½"OD OR 2½"OD STEEL PIPE AT SPECTIS' DISCRETION.
- **3** MOUNTING FLANGES

## **OPERATIONS**

- 1 UNFINISHED TOP AND BOTTOM.
- 2 INTERIOR HOLLOW.
- 3 TOP AND BOTTOM MOUNTING FLANGES SHIPPED LOOSE.