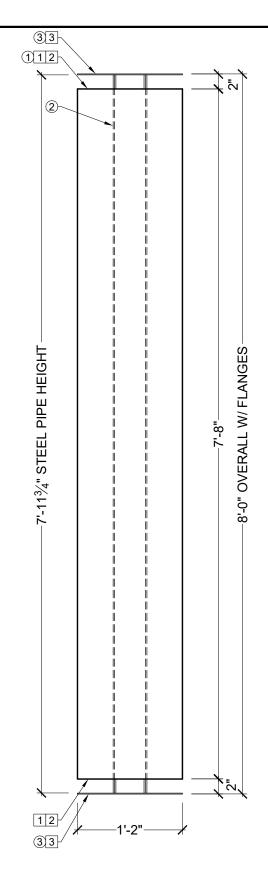

## **BILL OF MATERIAL**

- (1) CLM300-14-8S STRUCTURAL COLUMN MADE O POLYURETHANE AND/OR PVC AT SPECTIS' DISCRETION.
- 2 4½"OD OR 2½"OD STEEL PIPE AT SPECTIS' DISCRETION.
- **3** MOUNTING FLANGES

## **OPERATIONS**

- 1 UNFINISHED TOP AND BOTTOM.
- 2 INTERIOR HOLLOW.
- 3 TOP AND BOTTOM MOUNTING FLANGES SHIPPED LOOSE.