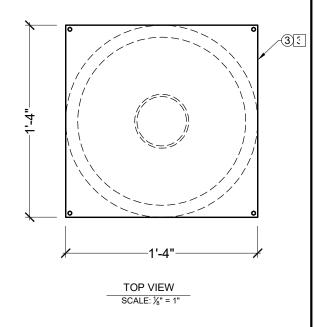

## **BILL OF MATERIAL**

- (1) CLM300-16-10S STRUCTURAL COLUMN MADE OF POLYURETHANE AND/OR PVC AT SPECTIS' DISCRETION.
- 2 4½"OD OR 2½"OD STEEL PIPE AT SPECTIS' DISCRETION.
- **3** MOUNTING FLANGES

## **OPERATIONS**

- 1 UNFINISHED TOP AND BOTTOM.
- 2 INTERIOR HOLLOW.
- 3 TOP AND BOTTOM MOUNTING FLANGES SHIPPED LOOSE.