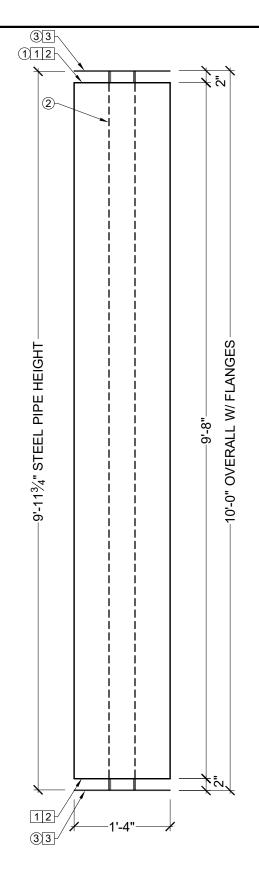

## **BILL OF MATERIAL**

- (1) CLM300-16-10S STRUCTURAL COLUMN MADE OF POLYURETHANE AND/OR PVC AT SPECTIS' DISCRETION.
- 2 4½"OD OR 2½"OD STEEL PIPE AT SPECTIS' DISCRETION.
- **3** MOUNTING FLANGES

## **OPERATIONS**

- 1 UNFINISHED TOP AND BOTTOM.
- 2 INTERIOR HOLLOW.
- 3 TOP AND BOTTOM MOUNTING FLANGES SHIPPED LOOSE.