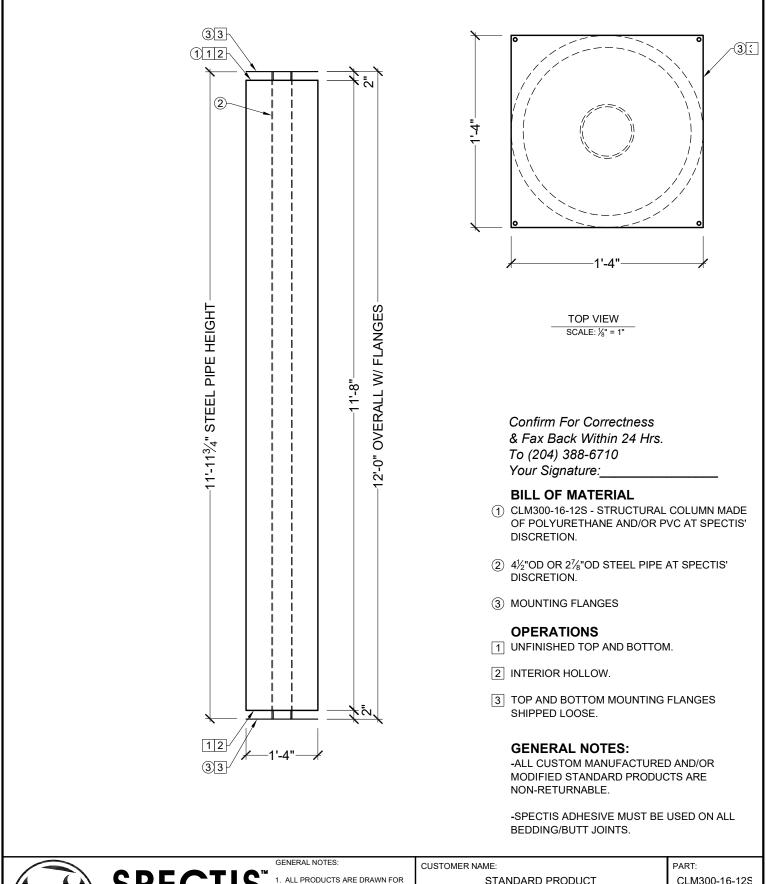

|                                                   | SPECTIS™<br>MOULDERS INC.<br>Custom Polyurethane Products                 |                                                                 | GENERAL NOTES:<br>1. ALL PRODUCTS ARE DRAWN FOR<br>PRESENTATION PURPOSES ONLY.<br>IMAGE MAY VARY SLIGHTLY FROM<br>ACTUAL PART<br>2. DRAWING INTENT IS TO INDICATE<br>GENERAL ARRANGEMENT . DESIGN<br>AND INTENT OF WORK IS PARTLY<br>DIAGRAMMATIC. | CUSTOMER NAME:<br>STANDARD PRODUCT |                   |                                   | PART:<br>CLM300-16-12S |
|---------------------------------------------------|---------------------------------------------------------------------------|-----------------------------------------------------------------|----------------------------------------------------------------------------------------------------------------------------------------------------------------------------------------------------------------------------------------------------|------------------------------------|-------------------|-----------------------------------|------------------------|
|                                                   |                                                                           |                                                                 |                                                                                                                                                                                                                                                    | REFERENCE:                         | COLUMN            |                                   | SHEET:<br>01 OF 01     |
| BOX 479<br>PEMBINA,<br>NORTH DAKOTA<br>58271-0479 | P.O. BOX 970<br>100 CEDAR DRIVE<br>NIVERVILLE, MANITOBA<br>CANADA R0A 1E0 | PHONE: 204-388-6700<br>PHONE: 800-685-9981<br>FAX: 204-388-6710 | 3. SPECTIS RESERVES THE RIGHT<br>TO CHANGE ANY PRODUCT DESIGN<br>WITHOUT NOTICE.                                                                                                                                                                   | DRAWN BY:<br>JK                    | DATE:<br>01/30/18 | SCALE:<br>3⁄ <sub>64</sub> " = 1" | REV:                   |