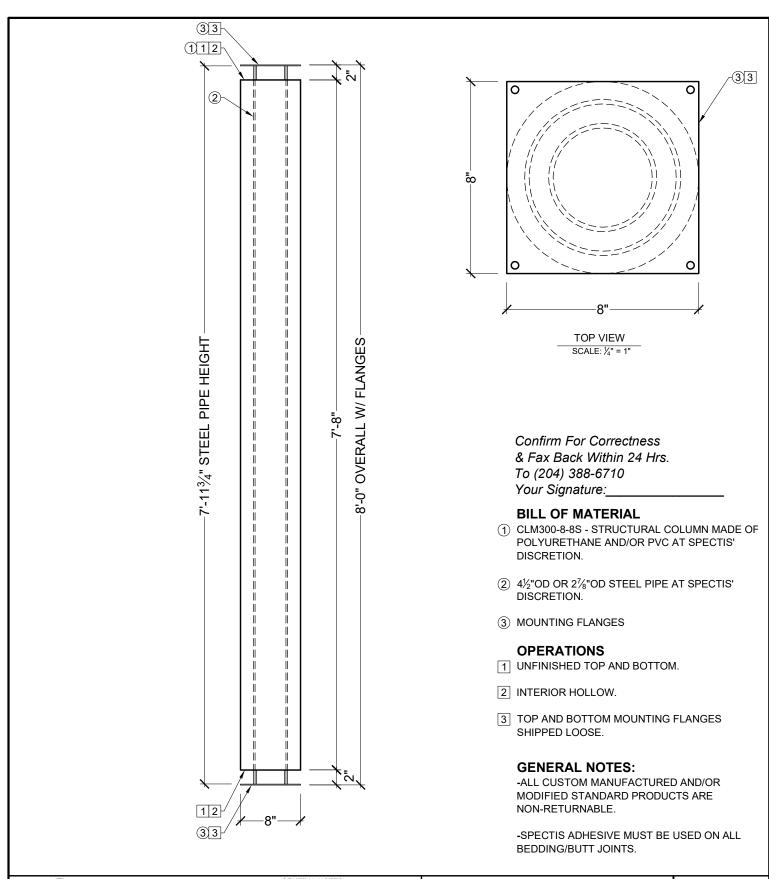

|                                                   |                                                                           | CTIS                                                            | GENERAL NOTES:<br>1. ALL PRODUCTS ARE DRAWN FOR<br>PRESENTATION PURPOSES ONLY.<br>IMAGE MAY VARY SLIGHTLY FROM<br>ACTUAL PART<br>2. DRAWING INTENT IS TO INDICATE<br>GENERAL ARRANGEMENT . DESIGN<br>AND INTENT OF WORK IS PARTLY<br>DIAGRAMMATIC | CUSTOMER NAME:<br>STANDARD PRODUCT |                   |                                   | PART:<br>CLM300-8-8S |
|---------------------------------------------------|---------------------------------------------------------------------------|-----------------------------------------------------------------|---------------------------------------------------------------------------------------------------------------------------------------------------------------------------------------------------------------------------------------------------|------------------------------------|-------------------|-----------------------------------|----------------------|
|                                                   | Custom Poly                                                               | DERS INC.<br>urethane Products                                  |                                                                                                                                                                                                                                                   | REFERENCE:<br>COLUMN               |                   |                                   | SHEET:<br>01 OF 01   |
| BOX 479<br>PEMBINA,<br>NORTH DAKOTA<br>58271-0479 | P.O. BOX 970<br>100 CEDAR DRIVE<br>NIVERVILLE, MANITOBA<br>CANADA R0A 1E0 | PHONE: 204-388-6700<br>PHONE: 800-685-9981<br>FAX: 204-388-6710 | 3. SPECTIS RESERVES THE RIGHT<br>TO CHANGE ANY PRODUCT DESIGN<br>WITHOUT NOTICE.                                                                                                                                                                  | DRAWN BY:<br>JK                    | DATE:<br>01/30/18 | SCALE:<br>5⁄ <sub>64</sub> " = 1" | REV:                 |