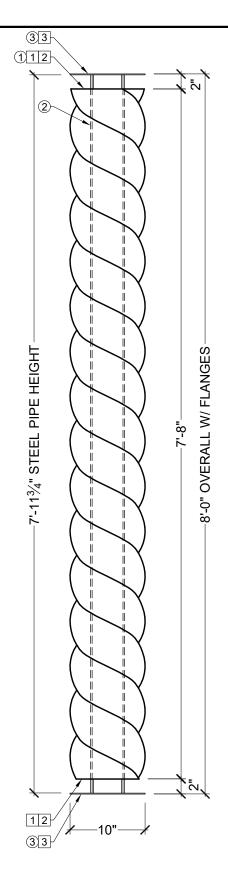

## **BILL OF MATERIAL**

- ① CLM400-10-8S STRUCTURAL COLUMN MADE O POLYURETHANE AND/OR PVC AT SPECTIS' DISCRETION.
- 2 4½"OD OR 2½"OD STEEL PIPE AT SPECTIS' DISCRETION.
- **3** MOUNTING FLANGES

## **OPERATIONS**

- 1 UNFINISHED TOP AND BOTTOM.
- 2 INTERIOR HOLLOW.
- 3 TOP AND BOTTOM MOUNTING FLANGES SHIPPED LOOSE.

| CUSTOMER NAME:<br>STANDARD PRODUCT |                   |                              | PART:<br>CLM400-10-8S |
|------------------------------------|-------------------|------------------------------|-----------------------|
| REFERENCE: COLUMN                  |                   |                              | SHEET:<br>01 OF 01    |
| DRAWN BY:<br>JK                    | DATE:<br>01/30/18 | SCALE: $\frac{5}{64}$ " = 1" | REV:                  |