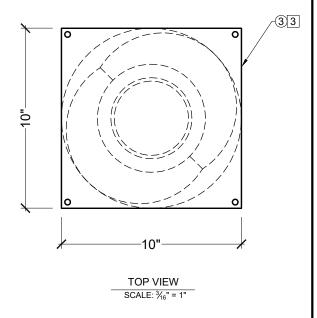

## **BILL OF MATERIAL**

- ① CLM400-10-8S STRUCTURAL COLUMN MADE O POLYURETHANE AND/OR PVC AT SPECTIS' DISCRETION.
- 2 4½"OD OR 2½"OD STEEL PIPE AT SPECTIS' DISCRETION.
- **3** MOUNTING FLANGES

## **OPERATIONS**

- 1 UNFINISHED TOP AND BOTTOM.
- 2 INTERIOR HOLLOW.
- 3 TOP AND BOTTOM MOUNTING FLANGES SHIPPED LOOSE.