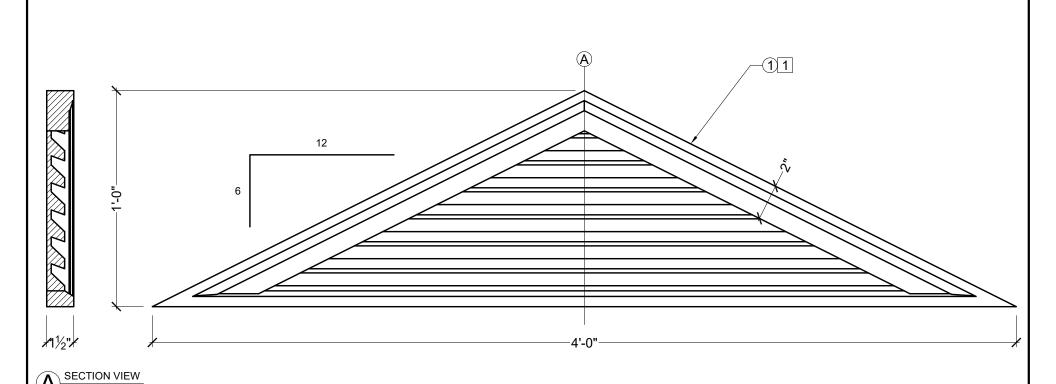

## **BILL OF MATERIAL**

1 LCT4812 - CLOSED LOUVER MADE OF POLYURETHANE.

## **OPERATIONS**

1 UNFINISHED BACK.

## **GENERAL NOTES:**

-ALL CUSTOM MANUFACTURED AND/OF MODIFIED STANDARD PRODUCTS ARE NON-RETURNABLE

-SPECTIS ADHESIVE MUST BE USED OF ALL BEDDING/BUTT JOINTS

Confirm For Correctness & Fax Back Within 24 Hrs. To (204) 388-6710 Your Signature:

3. SPECTIS RESERVES THE RIGHT TO CHANGE ANY PRODUCT DESIGN WITHOUT NOTICE.

| CUSTOMER NAME: STANDARD PRODUCT |                   |                             | PART:<br>LCT4812   |
|---------------------------------|-------------------|-----------------------------|--------------------|
| REFERENCE: CLOSED LOUVER        |                   |                             | SHEET:<br>01 OF 01 |
| DRAWN BY:<br>JB                 | DATE:<br>02/04/15 | SCALE: $\frac{3}{16} = 1$ " | REV:               |