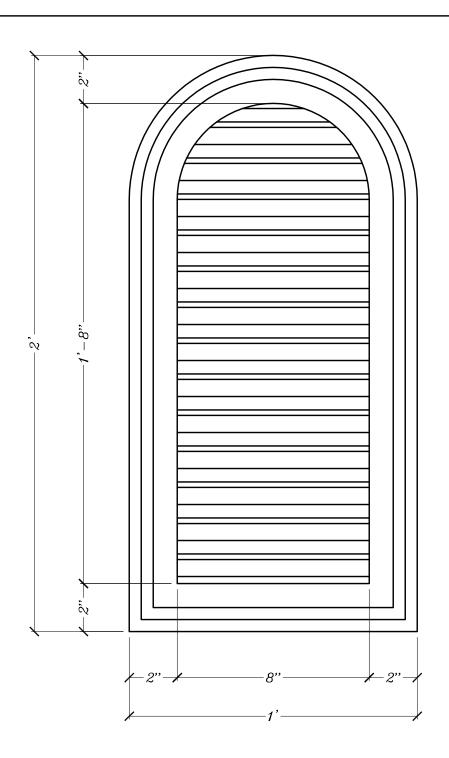

## **BILL OF MATERIAL**

1 LOA1224 - OPEN LOUVER MADE 1 UNFINISHED BACK WITH OF POLYURETHANE AND/OR **PVC AT SPECTIS DISCRETION** 

## **OPERATIONS**

**APPLIED SCREEN** 