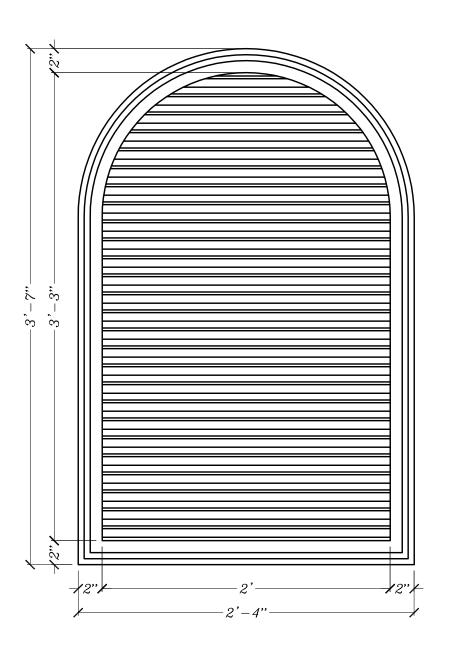

## **BILL OF MATERIAL**

1 LOA2843 - OPEN LOUVER MADE 1 UNFINISHED BACK WITH OF POLYURETHANE AND/OR **PVC AT SPECTIS DISCRETION** 

## \*SPECTIS MOULDERS INC. 1-800-685-9981

POL YURETHANE

NOTES:

1. ALL PRODUCTS ARE DRAWN FOR PRESENTATION PURPOSES, THEREFORE IMAGE MAY VARY SLIGHTLY FROM ACTUAL PART.

2. DRAWING INTENT IS TO INDICATE GENERAL ARRANGEMENT, DESIGN AND INTENT OF WORK IS PARTLY DIAGRAMATIC.

3. SPECTIS RESERVES THE RIGHT TO CHANGE ANY PRODUCT DESIGN WITHOUT NOTIFICATION.

| CUSTOMER/PRO. NAME & QUOTE#: | TITLE:                |          |
|------------------------------|-----------------------|----------|
| STANDARD PRODUCT             | OPEN                  |          |
| BILL OF MAT / PART #:        | SCALE:                | DATE:    |
|                              | $\frac{3}{16}$ " = 1" | 05/01/04 |
| LOA 2843                     | DWG BY:               | REV      |
|                              | JB/JK                 |          |