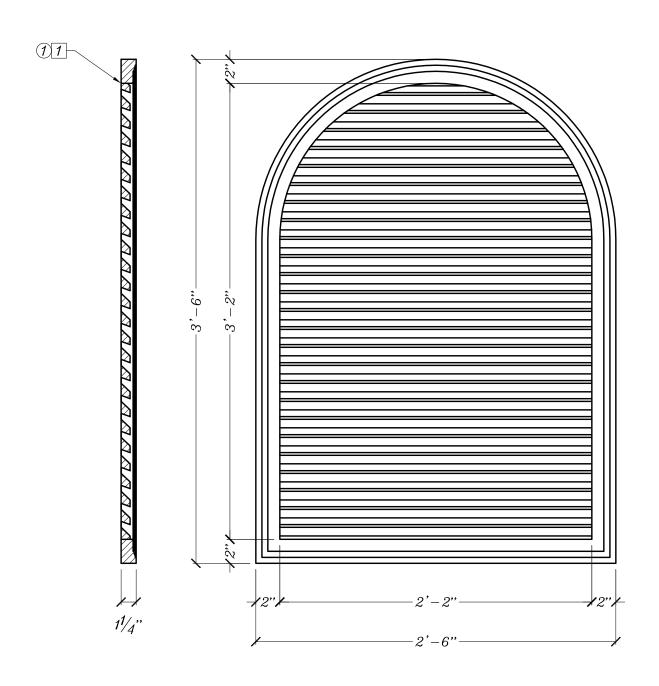

## **BILL OF MATERIAL**

(1) LOA3042 - OPEN LOUVER MADE 1 UNFINISHED BACK WITH OF POLYURETHANE AND/OR **PVC AT SPECTIS DISCRETION** 

## **OPERATIONS**

APPLIED SCREEN

## \*SPECTIS MOULDERS INC. 1-800-685-9981

POL YURETHANE

NOTES:

1. ALL PRODUCTS ARE DRAWN FOR PRESENTATION PURPOSES, THEREFORE IMAGE MAY VARY SLIGHTLY FROM ACTUAL PART.

2. DRAWING INTENT IS TO INDICATE GENERAL ARRANGEMENT, DESIGN AND INTENT OF WORK IS PARTLY DIAGRAMATIC.

3. SPECTIS RESERVES THE RIGHT TO CHANGE ANY PRODUCT DESIGN WITHOUT NOTIFICATION.

| CUSTOMER/PRO. NAME & QUOTE#: | TITLE:          |          |
|------------------------------|-----------------|----------|
| STANDARD PRODUCT             | OPEN            |          |
| BILL OF MAT / PART #:        | SCALE:  1" = 1" | DATE:    |
| 704 0040                     | ₽" = 1"         | 05/01/04 |
| LOA 3042                     | DWG BY:         | REV      |
|                              | JB/JK           |          |