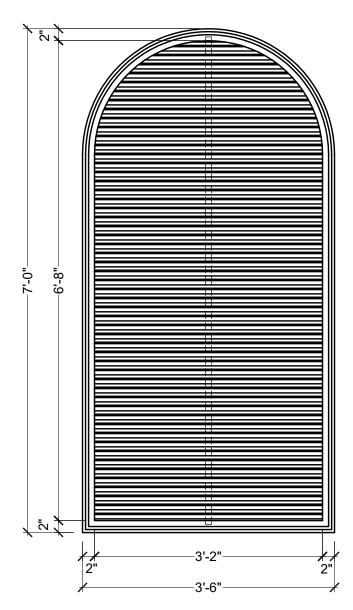

## **BILL OF MATERIAL**

① LOA4284 - OPEN LOUVER MADE OF POLYURETHANE.

## **OPERATIONS**

- 1 UNFINISHED BACK WITH SCREEN APPLIED
- 2 VERTICAL PVC STRIP ADDED TO BACK OF LOUVERS WITH INSIDE SLAT DIMENSION OVER 30" OR AS NEEDED AT SPECTIS' DISCRETION.