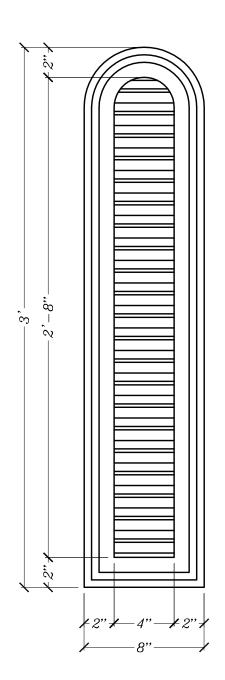

## **BILL OF MATERIAL**

POL PURETHANE

① LOA836 - LOUVER MADE OF POLYURETHANE AND/OR PVC

## **OPERATIONS**

1 UNFINISHED BACK WITH APPLIED SCREEN.