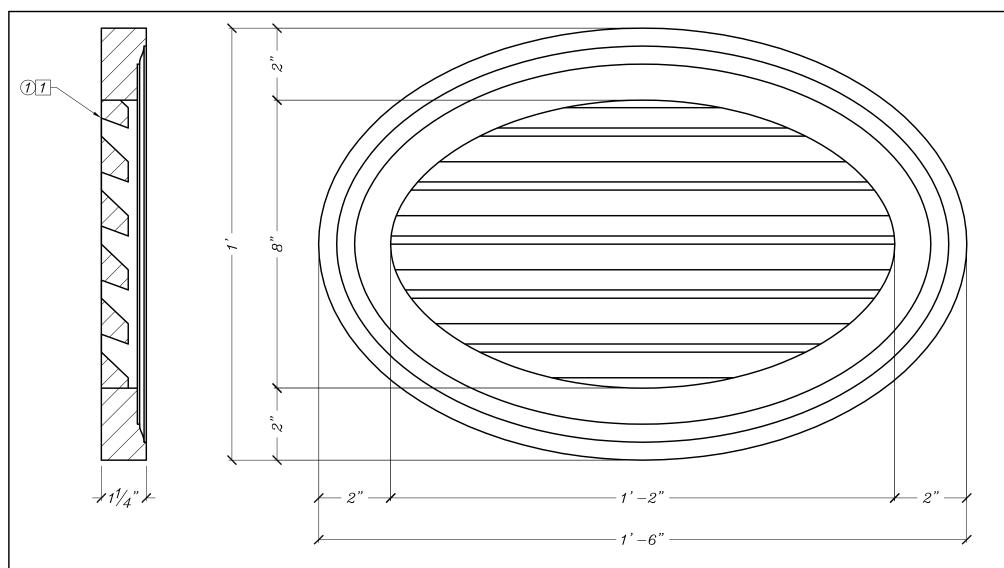

## **BILL OF MATERIAL**

① LOHO1812 - OPEN LOUVER MADE OF POLYURETHANE AND/OR PVC AT SPECTIS DISCRETION.

## **OPERATIONS**

1 UNFINISHED BACK WITH APPLIED SCREEN.