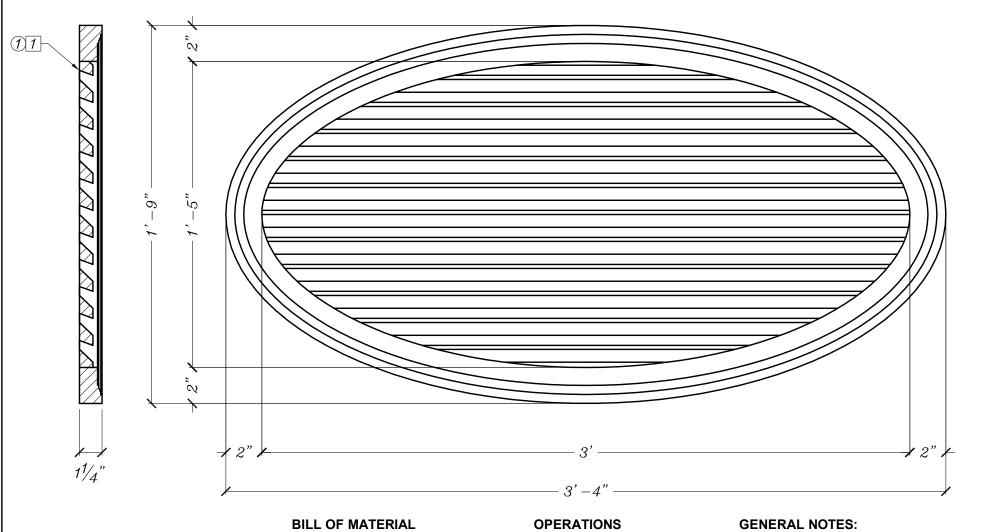

① LOHO4021 - OPEN LOUVER MADE OF POLYURETHANE AND/OR PVC AT SPECTIS DISCRETION 1 UNFINISHED BACK WITH APPLIED SCREEN

-ALL CUSTOM MANUFACTURED AND/OF MODIFIED STANDARD PRODUCTS ARE NON-RETURNABLE

-SPECTIS ADHESIVE MUST BE USED OF ALL BEDDING/BUTT JOINTS

\*\*SPECTIS MOULDERS INC.

NOTES:

- 1. ALL PRODUCTS ARE DRAWN FOR PRESENTATION PURPOSES, THEREFORE IMAGE MAY VARY SLIGHTLY FROM ACTUAL PART.
- THEREFORE IMAGE MAY VARY SLIGHTLY FROM ACTUAL PART 2. DRAWING INTENT IS TO INDICATE GENERAL ARRANGEMENT,
- DESIGN AND INTENT OF WORK IS PARTLY DIAGRAMATIC.

  3. SPECTIS RESERVES THE RIGHT TO CHANGE ANY PRODUCT DESIGN WITHOUT NOTIFICATION.

| • | CUSTOMER/PRO. NAME & QUOTE#: | TITLE:                |          |
|---|------------------------------|-----------------------|----------|
|   | STANDARD PRODUCT             | OPEN                  |          |
|   | BILL OF MAT / PART #:        | SCALE:                | DATE:    |
|   | LOHO 4021                    | $\frac{3}{16}$ " = 1" | 05/01/04 |
|   |                              | DWG BY:               | REV      |
|   |                              | JB/JK                 |          |
|   |                              |                       |          |