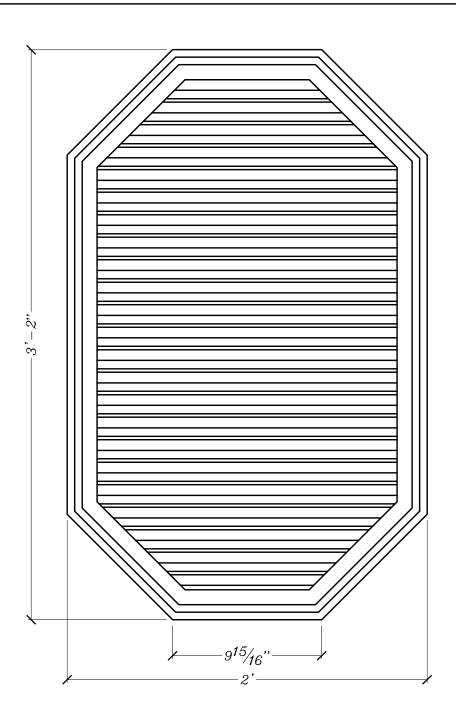

## **BILL OF MATERIAL**

POL YURETHANE

① LOOE2438 - LOUVER MADE OF POLYURETHANE AND/OR PVC

## **OPERATIONS**

1 UNFINISHED BACK WITH APPLIED SCREEN.