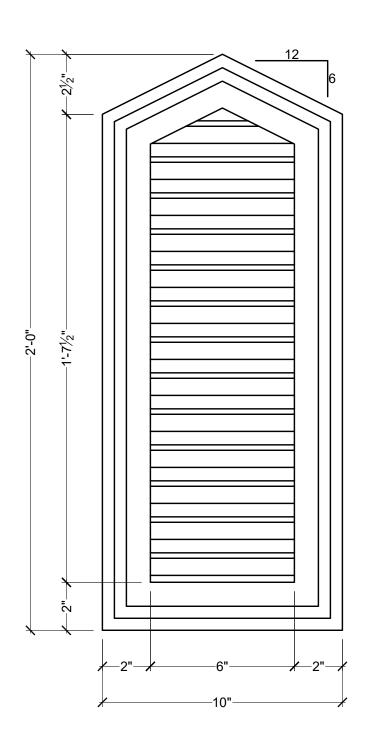

GENERAL NOTES:

1. ALL PRODUCTS ARE DRAWN FOR PRESENTATION PURPOSSES, ONLY IMAGE MAY VARY SLIGHTLY FROM ACTURAL PART

2. DRAWING INTENT IS TO INDICATE GENERAL ARRANGEMENT, DESIGN AND INTENT OF WORK IS PARTLY DIAGRAMATIC.

3. SPECTIS RESERVES THE RIGHT TO CHANGE ANY PRODUCT DESIGN WITHOUT

| STANDARD PRODUCT |          |          | LOP1024  |
|------------------|----------|----------|----------|
| REFERENCE:       |          |          | SHEET:   |
| OPEN LOUVRE      |          |          | 01 OF 01 |
| DRAWN BY:        | DATE:    | SCALE:   | REV:     |
| JB/JK            | 10/09/07 | 1/4 = 1" |          |