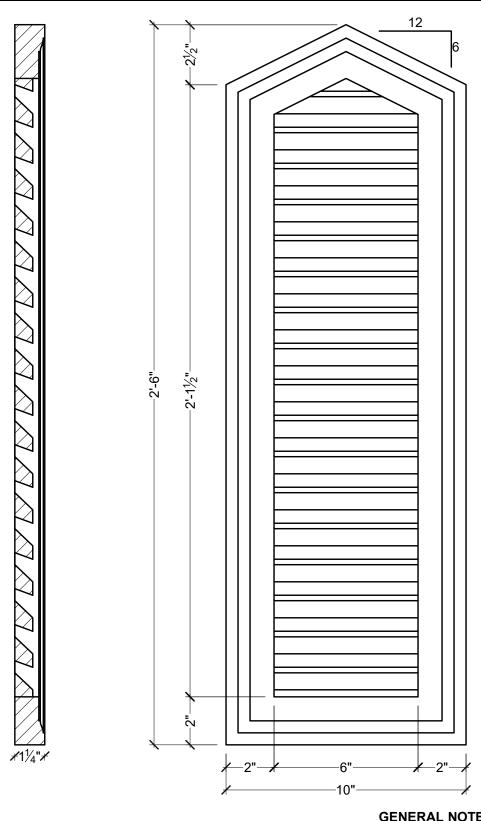

## **GENERAL NOTES:**

-SPECTIS ADHESIVE MUST BE USED OF ALL BEDDING/BUTT JOINTS

## **SPECTIS MOULDERS**

P.O. BOX 970 100 CEDAR DRIVE NIVERVILLE, MANITOBA CANADA ROA 1E0

PHONE: 204-388-6700 PHONE: 800-685-9981 FAX: 204-388-6710

BOX 479 PEMBINA, NORTH DAKOTA 58271-0479 U.S.A

GENERAL NOTES:

1. ALL PRODUCTS ARE DRAWN FOR PRESENTATION PURPOSSES, ONLY IMAGE MAY VARY SLIGHTLY FROM ACTURAL PART

2. DRAWING INTENT IS TO INDICATE GENERAL ARRANGEMENT, DESIGN AND INTENT OF WORK IS PARTLY DIAGRAMATIC.

3. SPECTIS RESERVES THE RIGHT TO CHANGE ANY PRODUCT DESIGN WITHOUT

| CUSTOMER NAME:   |          |          | PART:    |
|------------------|----------|----------|----------|
| STANDARD PRODUCT |          |          | LOP1030  |
| REFERENCE:       |          |          | SHEET:   |
| OPEN LOUVRE      |          |          | 01 OF 01 |
| DRAWN BY:        | DATE:    | SCALE:   | REV:     |
| JB/JK            | 10/09/07 | 1/4 = 1" |          |