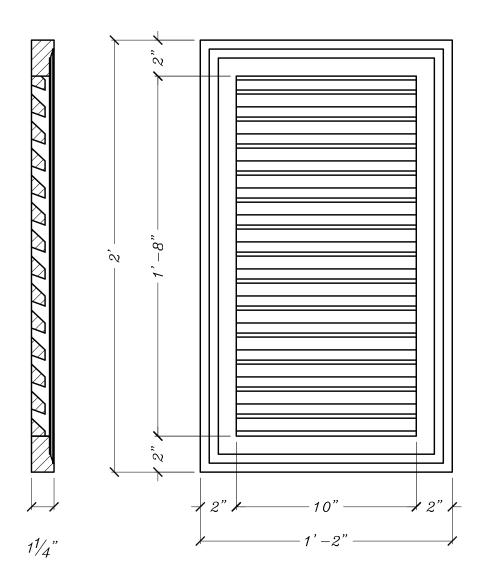

## **GENERAL NOTES:**

- -ALL CUSTOM MANUFACTURED AND/OF MODIFIED STANDARD PRODUCTS ARE **NON-RETURNABLE**
- -SPECTIS ADHESIVE MUST BE USED OF ALL BEDDING/BUTT JOINTS
- -TYPICALLY A VERTICAL STRIP IS ADDED ON LOUVERS WITH INSIDE SLAT DIMENSION OVER 30" OR AS NEEDED AT SPECTIS DISCRETION

  3. SPECTIS RESERVES THE RIGHT TO CHANGE ANY PRODUCT DESIGN WITHOUT NOTIFICATION.

| <i>,</i> • | STANDARD PRODUCT                 | OPEN              |                   |
|------------|----------------------------------|-------------------|-------------------|
| 5,<br>T.   | BILL OF MAT / PART #:  LORT 1424 | SCALE:<br>3" = 1" | DATE:<br>05/01/04 |
|            |                                  | DWG BY:<br>JB     | REV               |