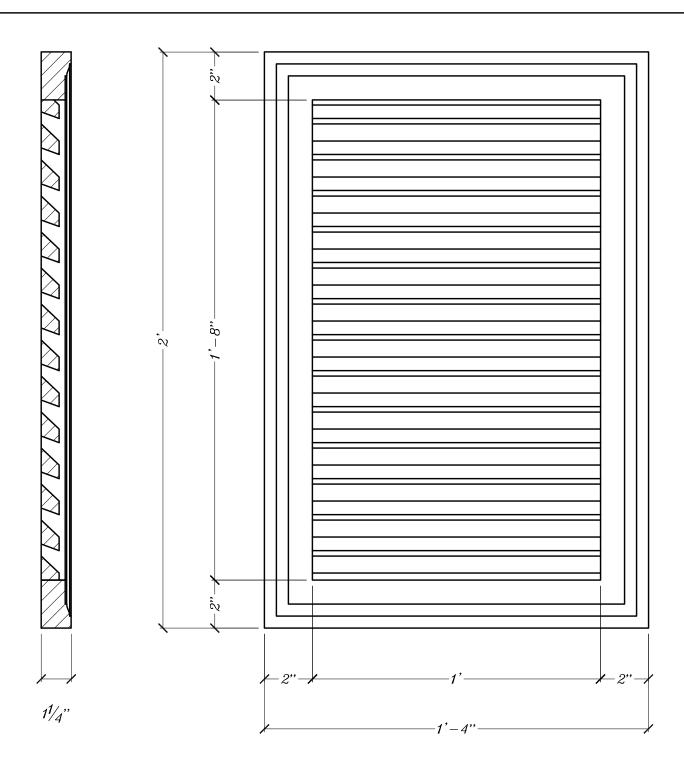

## **GENERAL NOTES:**

- -ALL CUSTOM MANUFACTURED AND/OR MODIFIED STANDARD PRODUCTS ARE NON-RETURNABLE
- -SPECTIS ADHESIVE MUST BE USED ON ALL BEDDING/BUTT JOINTS
- -TYPICALLY A VERTICAL STRIP IS ADDED ON LOUVERS WITH INSIDE SLAT DIMENSION OVER 30" OR AS NEEDED AT SPECTIS DISCRETION

## \*SPECTIS MOULDERS INC. 1-800-685-9981

POL PURETHANE

NOTES:

1. ALL PRODUCTS ARE DRAWN FOR PRESENTATION PURPOSES, THEREFORE IMAGE MAY VARY SLIGHTLY FROM ACTUAL PART.

2. DRAWING INTENT IS TO INDICATE GENERAL ARRANGEMENT, DESIGN AND INTENT OF WORK IS PARTLY DIAGRAMATIC.

3. SPECTIS RESERVES THE RIGHT TO CHANGE ANY PRODUCT DESIGN WITHOUT NOTIFICATION.

| CUSTOMER/PRO. NAME & QUOTE#: | TITLE:  |          |
|------------------------------|---------|----------|
| STANDARD PRODUCT             | OPEN    |          |
| BILL OF MAT / PART #:        | SCALE:  | DATE:    |
|                              | ½" = 1" | 05/01/04 |
| LORT 1624                    | DWG BY: | REV      |
|                              | JB      |          |