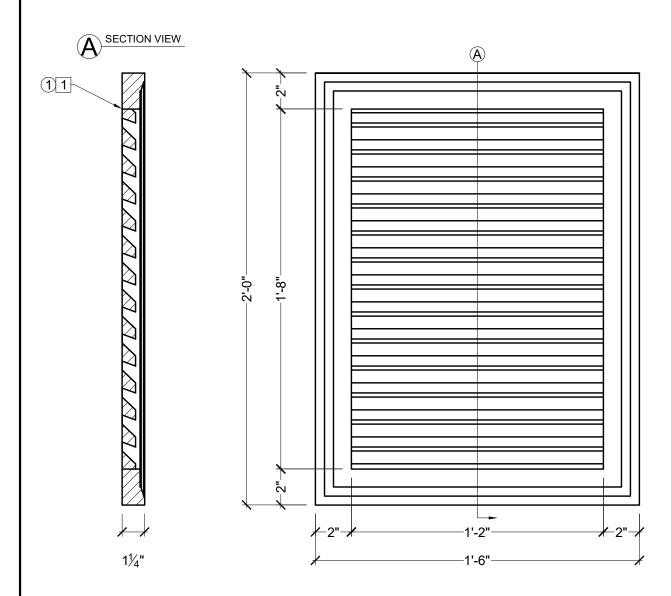

## **BILL OF MATERIAL**

1 LORT1824 - OPEN RECTANGLE LOUVEF MADE OF POLYURETHANE

## **OPERATIONS**

1 UNFINISHED BACK WITH APPLIED SCREEN.

| CUSTOMER NAME: STANDARD PRODUCT |                   |                      | PART:<br>LORT1824  |
|---------------------------------|-------------------|----------------------|--------------------|
| REFERENCE: OPEN LOUVER          |                   |                      | SHEET:<br>01 OF 01 |
| DRAWN BY:<br>JK                 | DATE:<br>01/06/12 | SCALE:<br>3/16" = 1" | REV:               |