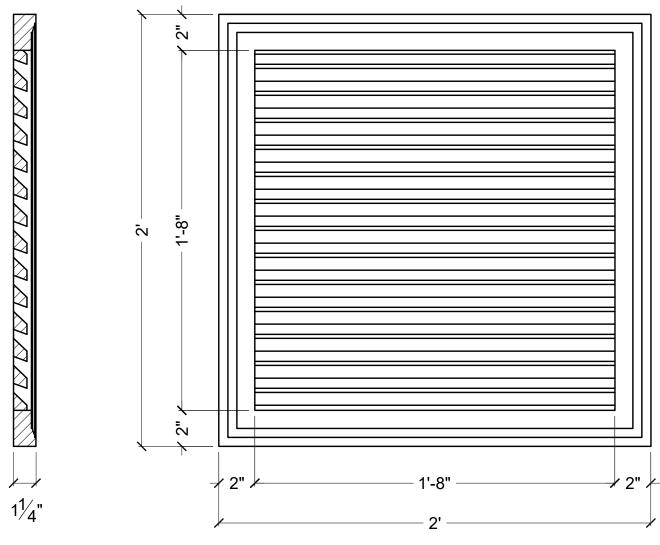

## **BILL OF MATERIAL**

1 LORT2424 - OPEN RECTANGLE LOUVER MADE OF POLYURETHANE.

| CUSTOMER/PRO. NAME & QUOTE#: | TITLE:                            |          |
|------------------------------|-----------------------------------|----------|
| STANDARD PRODUCT             | OPEN LOUVER                       |          |
| BILL OF MAT / PART #:        | SCALE:                            | DATE:    |
| LORT 2424                    | <sup>3</sup> / <sub>16</sub> = 1" | 05/01/04 |
|                              | DWG BY:                           | REV      |
|                              | JB/JK                             |          |