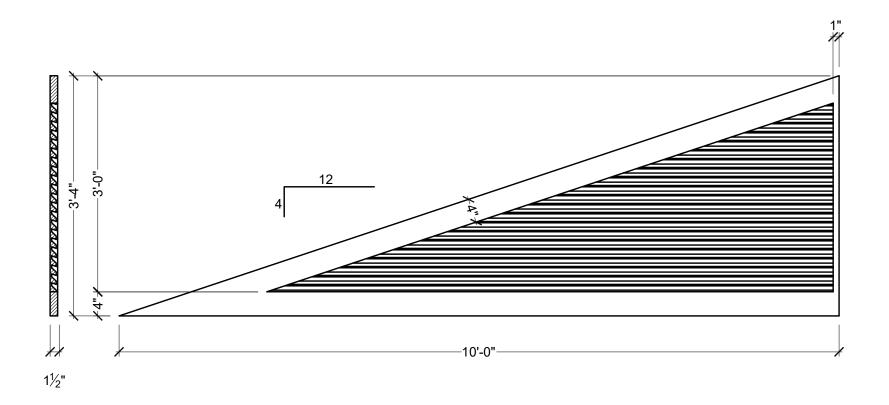

GENERAL NOTES:

1. ALL PRODUCTS ARE DRAWN FOR PRESENTATION PURPOSSES, ONLY IMAGE MAY VARY SLIGHTLY FROM ACTURAL PART

2. DRAWING INTENT IS TO INDICATE GENERAL ARRANGEMENT, DESIGN AND INTENT OF WORK IS PARTLY DIAGRAMATIC.

© 2006, Spectis Moulders Inc. All rights
3. SPECTIS RESERVES THE RIGHT TO CHANGE ANY PRODUCT DESIGN WITHOUT

|   | CUSTOMER NAME: STANDARD PRODUCT |                   |                             | PART:<br>LOTFT12040L |
|---|---------------------------------|-------------------|-----------------------------|----------------------|
| • | REFERENCE: CLOSED LOUVRE        |                   |                             | SHEET:<br>01 OF 01   |
| г | DRAWN BY:<br>JB                 | DATE:<br>10/10/07 | SCALE: $\frac{1}{16} = 1$ " | REV:                 |