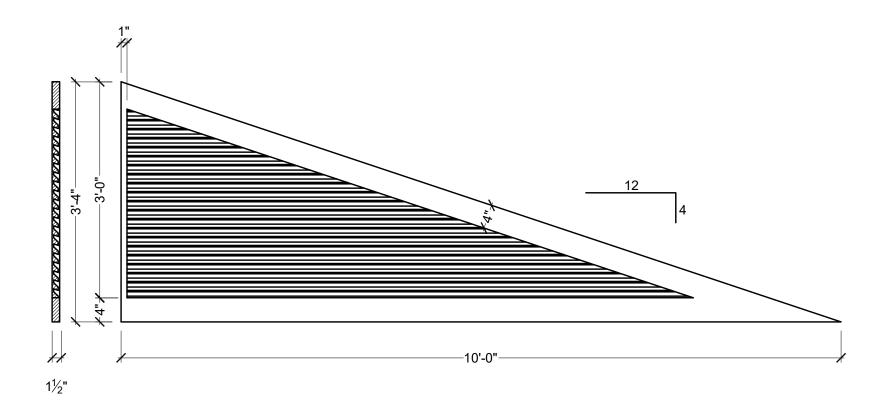

GENERAL NOTES:

1. ALL PRODUCTS ARE DRAWN FOR PRESENTATION PURPOSSES, ONLY IMAGE MAY VARY SLIGHTLY FROM ACTURAL PART

2. DRAWING INTENT IS TO INDICATE GENERAL ARRANGEMENT, DESIGN AND INTENT OF WORK IS PARTLY DIAGRAMATIC.

© 2006, Spectis Moulders Inc. All rights
3. SPECTIS RESERVES THE RIGHT TO CHANGE ANY PRODUCT DESIGN WITHOUT

|   | CUSTOMER NAME: STANDARD PRODUCT |                   |                             | PART:<br>LOTFT12040R |
|---|---------------------------------|-------------------|-----------------------------|----------------------|
|   | REFERENCE: CLOSED LOUVRE        |                   |                             | SHEET:<br>01 OF 01   |
| Г | DRAWN BY:<br>JB                 | DATE:<br>10/10/07 | SCALE: $\frac{1}{16} = 1$ " | REV:                 |