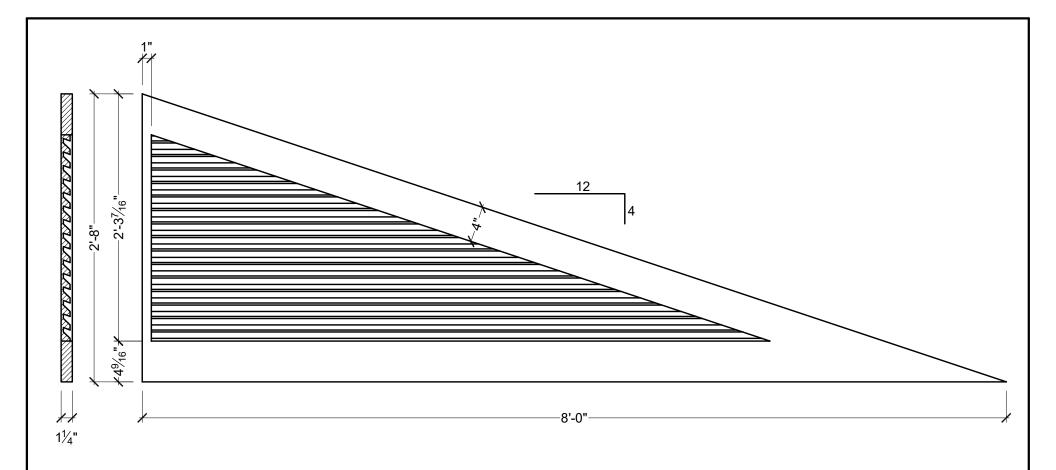

PEMBINA, NORTH DAKOTA 58271-0479 U.S.A

GENERAL NOTES:

1. ALL PRODUCTS ARE DRAWN FOR PRESENTATION PURPOSSES, ONLY IMAGE MAY VARY SLIGHTLY FROM ACTURAL PART

2. DRAWING INTENT IS TO INDICATE GENERAL ARRANGEMENT, DESIGN AND INTENT OF WORK IS PARTLY DIAGRAMATIC.

© 2006, Spectis Moulders Inc. All rights

3. SPECTIS RESERVES THE RIGHT TO CHANGE ANY PRODUCT DESIGN WITHOUT

|   | CUSTOMER NAME: STANDARD PRODUCT |                          |                      | PART:<br>LOTFT9632R |
|---|---------------------------------|--------------------------|----------------------|---------------------|
|   | REFERENCE:                      | REFERENCE: CLOSED LOUVRE |                      |                     |
| Г | DRAWN BY:<br>JB/JK              | DATE:<br>10/10/07        | SCALE:<br>3/32" = 1" | REV:                |