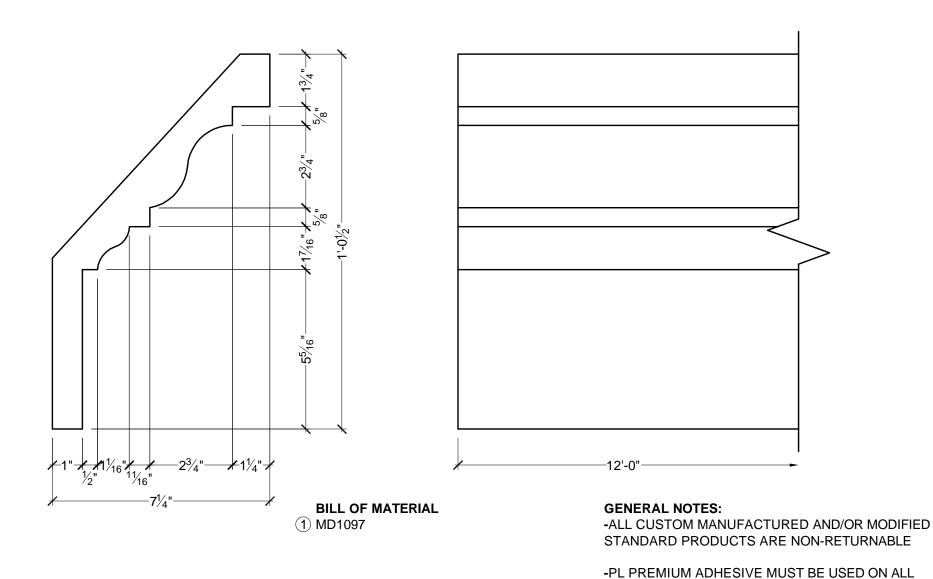

© 2006, Specitis Moulders Inc. All rights seserved. This document may not be used or duplicate without prior consent.

NOTICE.

| CUSTOMER NAME:   |          |                                   | PART:    |
|------------------|----------|-----------------------------------|----------|
| STANDARD PRODUCT |          |                                   | MD1097   |
| REFERENCE:       |          |                                   | SHEET:   |
| MOULDING         |          |                                   | 01 OF 01 |
| DRAWN BY:        | DATE:    | SCALE:                            | REV:     |
| JB               | 03/05/08 | <sup>5</sup> / <sub>16</sub> = 1" |          |