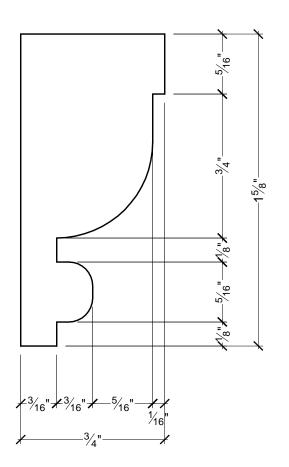

## **BILL OF MATERIAL**

(1) MD1472

## **GENERAL NOTES:**

-PL PREMIUM ADHESIVE MUST BE USED ON ALL BEDDING/BUTT JOINTS

1. ALL PRODUCTS ARE DRAWN FOR PRESENTATION PURPOSSES, ONLY IMAGE MAY VARY SLIGHTLY FROM ACTURAL PART

2. DRAWING INTENT IS TO INDICATE GENERAL ARRANGEMENT, DESIGN AND

2. DRAWING INTENT IS TO INDIGNATE
INTENT OF WORK IS PARTLY DIAGRAMATIC.