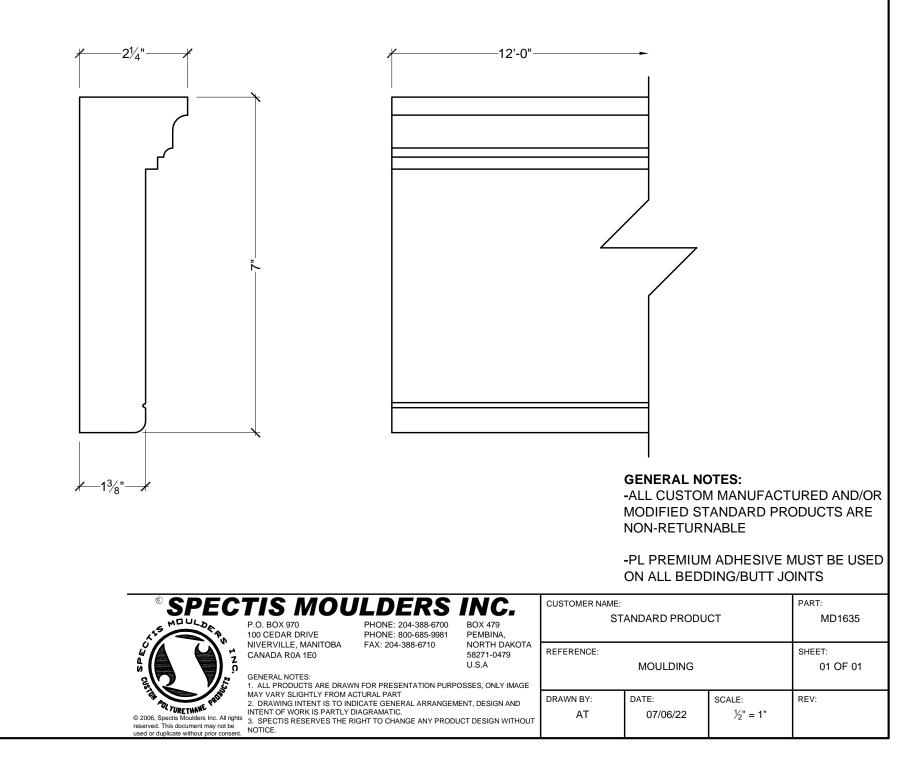

## **GENERAL NOTES:**

-PILASTER WILL BE SHIPPED IN THREE PIECES A, B & C, AND ASSEMBLED ON SITE -PL PREMIUM ADHESIVE MUST BE USED ON ALL BEDDING/BUTT JOINTS

| ° SPEC'                                                                                                               | TIS MOU                                                                                                                                                                                                                           | LDERS                                                           | INC.                                              | CUSTOMER NAME:   |        |          | PART:  |
|-----------------------------------------------------------------------------------------------------------------------|-----------------------------------------------------------------------------------------------------------------------------------------------------------------------------------------------------------------------------------|-----------------------------------------------------------------|---------------------------------------------------|------------------|--------|----------|--------|
|                                                                                                                       | P.O. BOX 970<br>100 CEDAR DRIVE<br>NIVERVILLE, MANITOBA<br>CANADA R0A 1E0                                                                                                                                                         | PHONE: 204-388-6700<br>PHONE: 800-685-9981<br>FAX: 204-388-6710 | BOX 479<br>PEMBINA,<br>NORTH DAKOTA<br>58271-0479 | STANDARD PRODUCT |        |          | XXXXXX |
|                                                                                                                       |                                                                                                                                                                                                                                   |                                                                 |                                                   | REFERENCE:       |        |          | SHEET: |
|                                                                                                                       | U.S.A<br>GENERAL NOTES:<br>1. ALL PRODUCTS ARE DRAWN FOR PRESENTATION PURPOSSES, ONLY IMAGE                                                                                                                                       |                                                                 | XXXXXXX                                           |                  |        | XX OF XX |        |
|                                                                                                                       | MAY VARY SLIGHTLY FROM ACTURAL PART<br>2. DRAWING INTENT IS TO INDICATE GENERAL ARRANGEMENT, DESIGN AND<br>INTENT OF WORK IS PARTLY DIAGRAMATIC.<br>3. SPECTIS RESERVES THE RIGHT TO CHANGE ANY PRODUCT DESIGN WITHOUT<br>NOTICE. |                                                                 |                                                   | DRAWN BY:        | DATE:  | SCALE:   | REV:   |
| 2006, Spectis Moulders Inc. All rights<br>served. This document may not be<br>sed or duplicate without prior consent. |                                                                                                                                                                                                                                   |                                                                 |                                                   | J-               | 07/-/- | 1⁄4 = 1" |        |