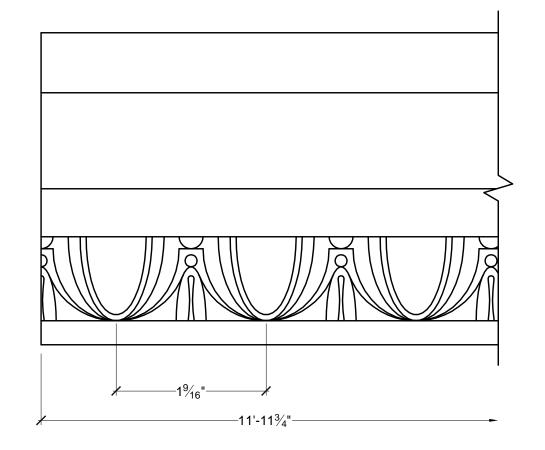

## **GENERAL NOTES:**

-PL PREMIUM ADHESIVE MUST BE USED ON ALL BEDDING/BUTT JOINTS

| <sup>©</sup> SPEC                                                                                                                                                                                                                                                                                                                                                                                                                                                                                                                                                                                                                                                                                                                                                                                                                                                                                                                                                                                                                                                                                                                                                                                                                                                                                                                                                                                                                                                                                                                                                                                                                                                                                                                                                                                                                                                                                                                                                                                                                                                                                                              | TIS MOU                                                                                                                | ILDERS                                                          | INC.                                              | CUSTOMER NAME:   | :        |        | PART:    |
|--------------------------------------------------------------------------------------------------------------------------------------------------------------------------------------------------------------------------------------------------------------------------------------------------------------------------------------------------------------------------------------------------------------------------------------------------------------------------------------------------------------------------------------------------------------------------------------------------------------------------------------------------------------------------------------------------------------------------------------------------------------------------------------------------------------------------------------------------------------------------------------------------------------------------------------------------------------------------------------------------------------------------------------------------------------------------------------------------------------------------------------------------------------------------------------------------------------------------------------------------------------------------------------------------------------------------------------------------------------------------------------------------------------------------------------------------------------------------------------------------------------------------------------------------------------------------------------------------------------------------------------------------------------------------------------------------------------------------------------------------------------------------------------------------------------------------------------------------------------------------------------------------------------------------------------------------------------------------------------------------------------------------------------------------------------------------------------------------------------------------------|------------------------------------------------------------------------------------------------------------------------|-----------------------------------------------------------------|---------------------------------------------------|------------------|----------|--------|----------|
|                                                                                                                                                                                                                                                                                                                                                                                                                                                                                                                                                                                                                                                                                                                                                                                                                                                                                                                                                                                                                                                                                                                                                                                                                                                                                                                                                                                                                                                                                                                                                                                                                                                                                                                                                                                                                                                                                                                                                                                                                                                                                                                                | P.O. BOX 970<br>100 CEDAR DRIVE<br>NIVERVILLE, MANITOBA<br>CANADA R0A 1E0                                              | PHONE: 204-388-6700<br>PHONE: 800-685-9981<br>FAX: 204-388-6710 | BOX 479<br>PEMBINA,<br>NORTH DAKOTA<br>58271-0479 | STANDARD PRODUCT |          |        | MD1636   |
|                                                                                                                                                                                                                                                                                                                                                                                                                                                                                                                                                                                                                                                                                                                                                                                                                                                                                                                                                                                                                                                                                                                                                                                                                                                                                                                                                                                                                                                                                                                                                                                                                                                                                                                                                                                                                                                                                                                                                                                                                                                                                                                                |                                                                                                                        |                                                                 |                                                   | REFERENCE:       |          |        | SHEET:   |
|                                                                                                                                                                                                                                                                                                                                                                                                                                                                                                                                                                                                                                                                                                                                                                                                                                                                                                                                                                                                                                                                                                                                                                                                                                                                                                                                                                                                                                                                                                                                                                                                                                                                                                                                                                                                                                                                                                                                                                                                                                                                                                                                | U.S.A<br>GENERAL NOTES:<br>1. ALL PRODUCTS ARE DRAWN FOR PRESENTATION PURPOSSES, ONLY IMAGE                            |                                                                 |                                                   | MOULDING         |          |        | 01 OF 01 |
| A AND THE PROPERTY OF A PROPER | MAY VARY SLIGHTLY FROM ACTURAL PART<br>2. DRAWING INTENT IS TO INDICATE GENERAL ARRANGEMENT, DESIGN AND                |                                                                 |                                                   |                  | DATE:    | SCALE: | REV:     |
| © 2006, Specitis Moulders inc. All rights<br>reserved. This document may not be<br>used or duplicate without prior consent.                                                                                                                                                                                                                                                                                                                                                                                                                                                                                                                                                                                                                                                                                                                                                                                                                                                                                                                                                                                                                                                                                                                                                                                                                                                                                                                                                                                                                                                                                                                                                                                                                                                                                                                                                                                                                                                                                                                                                                                                    | INTENT OF WORK IS PARTLY DIAGRAMATIC.<br>3. SPECTIS RESERVES THE RIGHT TO CHANGE ANY PRODUCT DESIGN WITHOUT<br>NOTICE. |                                                                 |                                                   | JB               | 06/01/08 | 1 = 1" |          |