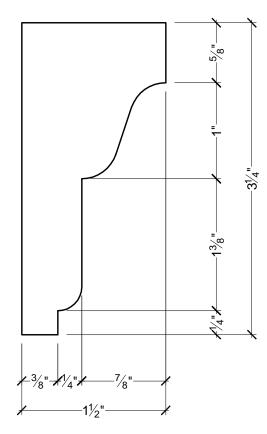

## **GENERAL NOTES:**

-PL PREMIUM ADHESIVE MUST BE USED ON ALL BEDDING/BUTT JOINTS

| <sup>©</sup> SPEC                                                                                                                                                                                                                                                                                                                                                                                                                                                                                                                                                                                                                                                                                                                                                                                                                                                                                                                                                                                                                                                                                                                                                                                                                                                                                                                                                                                                                                                                                                                                                                                                                                                                                                                                                                                                                                                                                                                                                                                                                                                                                                              | TIS MOU                                                                                                                | ILDERS                                                          | INC.                                              | CUSTOMER NAME:   | :        |        | PART:    |
|--------------------------------------------------------------------------------------------------------------------------------------------------------------------------------------------------------------------------------------------------------------------------------------------------------------------------------------------------------------------------------------------------------------------------------------------------------------------------------------------------------------------------------------------------------------------------------------------------------------------------------------------------------------------------------------------------------------------------------------------------------------------------------------------------------------------------------------------------------------------------------------------------------------------------------------------------------------------------------------------------------------------------------------------------------------------------------------------------------------------------------------------------------------------------------------------------------------------------------------------------------------------------------------------------------------------------------------------------------------------------------------------------------------------------------------------------------------------------------------------------------------------------------------------------------------------------------------------------------------------------------------------------------------------------------------------------------------------------------------------------------------------------------------------------------------------------------------------------------------------------------------------------------------------------------------------------------------------------------------------------------------------------------------------------------------------------------------------------------------------------------|------------------------------------------------------------------------------------------------------------------------|-----------------------------------------------------------------|---------------------------------------------------|------------------|----------|--------|----------|
|                                                                                                                                                                                                                                                                                                                                                                                                                                                                                                                                                                                                                                                                                                                                                                                                                                                                                                                                                                                                                                                                                                                                                                                                                                                                                                                                                                                                                                                                                                                                                                                                                                                                                                                                                                                                                                                                                                                                                                                                                                                                                                                                | P.O. BOX 970<br>100 CEDAR DRIVE<br>NIVERVILLE, MANITOBA<br>CANADA R0A 1E0                                              | PHONE: 204-388-6700<br>PHONE: 800-685-9981<br>FAX: 204-388-6710 | BOX 479<br>PEMBINA,<br>NORTH DAKOTA<br>58271-0479 | STANDARD PRODUCT |          |        | MD1636   |
|                                                                                                                                                                                                                                                                                                                                                                                                                                                                                                                                                                                                                                                                                                                                                                                                                                                                                                                                                                                                                                                                                                                                                                                                                                                                                                                                                                                                                                                                                                                                                                                                                                                                                                                                                                                                                                                                                                                                                                                                                                                                                                                                |                                                                                                                        |                                                                 |                                                   | REFERENCE:       |          |        | SHEET:   |
|                                                                                                                                                                                                                                                                                                                                                                                                                                                                                                                                                                                                                                                                                                                                                                                                                                                                                                                                                                                                                                                                                                                                                                                                                                                                                                                                                                                                                                                                                                                                                                                                                                                                                                                                                                                                                                                                                                                                                                                                                                                                                                                                | U.S.A<br>GENERAL NOTES:<br>1. ALL PRODUCTS ARE DRAWN FOR PRESENTATION PURPOSSES, ONLY IMAGE                            |                                                                 |                                                   | MOULDING         |          |        | 01 OF 01 |
| A AND THE PROPERTY OF A PROPER | MAY VARY SLIGHTLY FROM ACTURAL PART<br>2. DRAWING INTENT IS TO INDICATE GENERAL ARRANGEMENT, DESIGN AND                |                                                                 |                                                   |                  | DATE:    | SCALE: | REV:     |
| © 2006, Specitis Moulders inc. All rights<br>reserved. This document may not be<br>used or duplicate without prior consent.                                                                                                                                                                                                                                                                                                                                                                                                                                                                                                                                                                                                                                                                                                                                                                                                                                                                                                                                                                                                                                                                                                                                                                                                                                                                                                                                                                                                                                                                                                                                                                                                                                                                                                                                                                                                                                                                                                                                                                                                    | INTENT OF WORK IS PARTLY DIAGRAMATIC.<br>3. SPECTIS RESERVES THE RIGHT TO CHANGE ANY PRODUCT DESIGN WITHOUT<br>NOTICE. |                                                                 |                                                   | JB               | 06/01/08 | 1 = 1" |          |