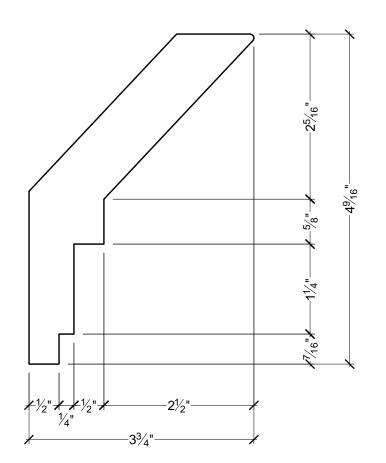

PEMBINA, NORTH DAKOTA 58271-0479 U.S.A

GENERAL NOTES:

1. ALL PRODUCTS ARE DRAWN FOR PRESENTATION PURPOSSES, ONLY IMAGE MAY VARY SLIGHTLY FROM ACTURAL PART

2. DRAWING INTENT IS TO INDICATE SETTING OF WORK IS PARTLY DIAGRAMATIC.

© 2006, Specifis Moulders Inc. All rights
3. SPECTIS RESERVES THE RIGHT TO CHANGE ANY PRODUCT DESIGN WITHOUT 2. DRAWING INTENT IS TO INDICATE GENERAL ARRANGEMENT, DESIGN AND

|    | CUSTOMER NAME:   | PART:    |                                  |          |
|----|------------------|----------|----------------------------------|----------|
|    | STANDARD PRODUCT |          |                                  | MD1664   |
| ٨  | REFERENCE:       |          |                                  | SHEET:   |
|    | MOULDING         |          |                                  | 01 OF 01 |
|    | DRAWN BY:        | DATE:    | SCALE:                           | REV:     |
| ΙΤ | JB               | 07/01/09 | <sup>5</sup> ⁄ <sub>8</sub> = 1" |          |