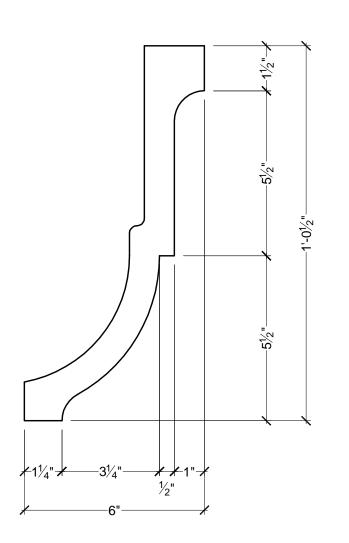

## **GENERAL NOTES:**

STANDARD PRODUCT

-PL PREMIUM ADHESIVE MUST BE USED ON ALL BEDDING/BUTT JOINTS

PART:

MD 1711