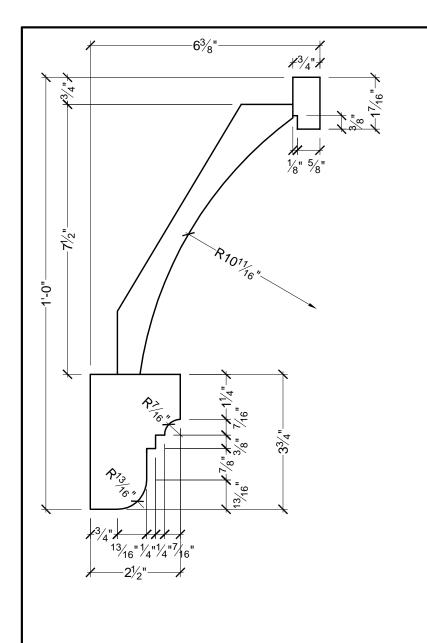

| CUSTOMER NAME:   |          |                                  | PART:    |
|------------------|----------|----------------------------------|----------|
| STANDARD PRODUCT |          |                                  | MOULDING |
| REFERENCE:       |          |                                  | SHEET:   |
| MD 1712          |          |                                  | 1 OF 1   |
| DRAWN BY:        | DATE:    | SCALE:                           | REV:     |
| JE               | 06/12/11 | <sup>3</sup> ⁄ <sub>8</sub> = 1" |          |