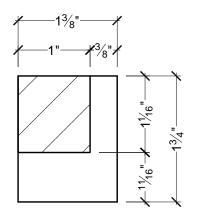

## **GENERAL NOTES:**

-PL PREMIUM ADHESIVE MUST BE **USED ON ALL BEDDING/BUTT JOINTS** 

## SPECTIS MOULDERS INC.

P.O. BOX 970 100 CEDAR DRIVE NIVERVILLE, MANITOBA CANADA ROA 1E0

PHONE: 204-388-6700 PHONE: 800-685-9981 FAX: 204-388-6710

PEMBINA, NORTH DAKOTA 58271-0479 U.S.A

GENERAL NOTES:

1. ALL PRODUCTS ARE DRAWN FOR PRESENTATION PURPOSSES, ONLY IMAGE MAY VARY SLIGHTLY FROM ACTURAL PART

2. DRAWING INTENT IS TO INDICATE GENERAL ADVANCEMENT.

INTENT OF WORK IS PARTLY DIAGRAMATIC.

2. DRAWING INTENT OF WORK IS PARTLY DIAGRAMATIC.

3. SPECTIS RESERVES THE RIGHT TO CHANGE ANY PRODUCT DESIGN WITHOUT reserved. This document may not be used or duplicate without prior consent.

| CUSTOMER NAME: |                  |                                  | PART:  |
|----------------|------------------|----------------------------------|--------|
| ST             | STANDARD PRODUCT |                                  |        |
| REFERENCE:     |                  |                                  | SHEET: |
|                | PO# 965          |                                  |        |
| DRAWN BY:      | DATE:            | SCALE:                           | REV:   |
| JE             | 06/12/15         | <sup>3</sup> ⁄ <sub>4</sub> = 1" |        |