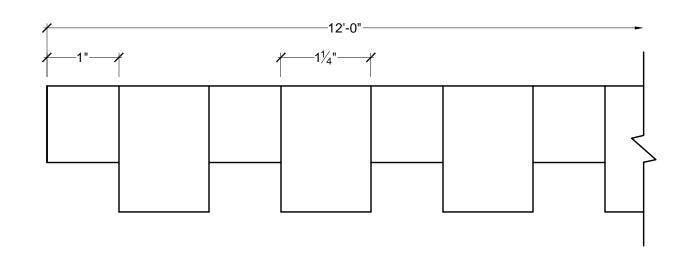

## **GENERAL NOTES:**

-PL PREMIUM ADHESIVE MUST BE **USED ON ALL BEDDING/BUTT JOINTS** 

## SPECTIS MOULDERS INC.

P.O. BOX 970 100 CEDAR DRIVE NIVERVILLE, MANITOBA CANADA ROA 1E0

PHONE: 204-388-6700 PHONE: 800-685-9981 FAX: 204-388-6710

PEMBINA, NORTH DAKOTA 58271-0479 U.S.A

GENERAL NOTES:

1. ALL PRODUCTS ARE DRAWN FOR PRESENTATION PURPOSSES, ONLY IMAGE MAY VARY SLIGHTLY FROM ACTURAL PART

2. DRAWING INTENT IS TO INDICATE GENERAL ADVANCEMENT.

INTENT OF WORK IS PARTLY DIAGRAMATIC.

2. DRAWING INTENT OF WORK IS PARTLY DIAGRAMATIC.

3. SPECTIS RESERVES THE RIGHT TO CHANGE ANY PRODUCT DESIGN WITHOUT reserved. This document may not be used or duplicate without prior consent.

| CUSTOMER NAME: |                  |                                  | PART:  |
|----------------|------------------|----------------------------------|--------|
| ST             | STANDARD PRODUCT |                                  |        |
| REFERENCE:     |                  |                                  | SHEET: |
|                | PO# 965          |                                  |        |
| DRAWN BY:      | DATE:            | SCALE:                           | REV:   |
| JE             | 06/12/15         | <sup>3</sup> ⁄ <sub>4</sub> = 1" |        |