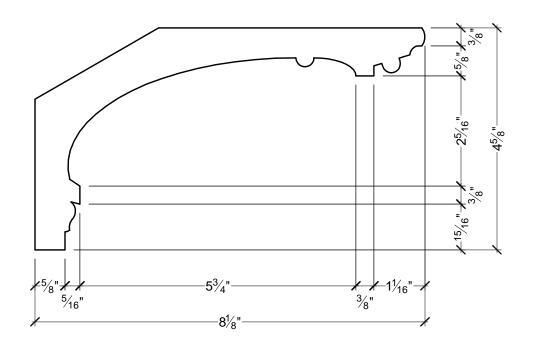

## **GENERAL NOTES:**

-PL PREMIUM ADHESIVE MUST BE USED ON ALL BEDDING/BUTT JOINTS

## SPECTIS MOULDERS INC.

P.O. BOX 970 100 CEDAR DRIVE NIVERVILLE, MANITOBA CANADA ROA 1E0

PHONE: 204-388-6700 PHONE: 800-685-9981 FAX: 204-388-6710

PEMBINA, NORTH DAKOTA 58271-0479 U.S.A

GENERAL NOTES:

1. ALL PRODUCTS ARE DRAWN FOR PRESENTATION PURPOSSES, ONLY IMAGE MAY VARY SLIGHTLY FROM ACTURAL PART

2. DRAWING INTENT IS TO INDICATE GENERAL ARRANGEMENT, DESIGN AND

2. DRAWING INTENT IS TO INDICATE OF THE PROPERTY OF WORK IS PARTLY DIAGRAMATIC.

2. DRAWING INTENT IS TO INDICATE OF THE PROPERTY OF WORK IS PARTLY DIAGRAMATIC.

3. SPECTIS RESERVES THE RIGHT TO CHANGE ANY PRODUCT DESIGN WITHOUT reserved. This document may not be used or duplicate without prior consent.

| CUSTOMER NAME:   |          |          | PART:    |
|------------------|----------|----------|----------|
| STANDARD PRODUCT |          |          | MD1729   |
| REFERENCE:       |          |          | SHEET:   |
| -                |          |          | 01 OF 01 |
| DRAWN BY:        | DATE:    | SCALE:   | REV:     |
| JB               | 07/01/25 | 1/2 = 1" |          |