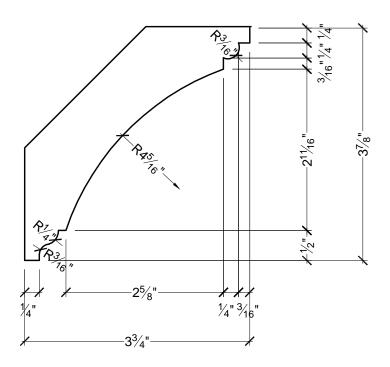

| CUSTOMER NAME:   |          |                                  | PART:   |
|------------------|----------|----------------------------------|---------|
| STANDARD PRODUCT |          |                                  | MD 1735 |
| REFERENCE:       |          |                                  | SHEET:  |
| DRAWN BY:        | DATE:    | SCALE:                           | REV:    |
| JE               | 07/03/05 | <sup>5</sup> / <sub>8</sub> = 1" |         |