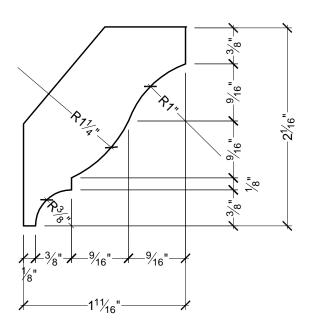

## **GENERAL NOTES:**

-PL PREMIUM ADHESIVE MUST BE **USED ON ALL BEDDING/BUTT JOINTS** 

## SPECTIS MOULDERS INC.

P.O. BOX 970 100 CEDAR DRIVE NIVERVILLE, MANITOBA CANADA ROA 1E0

PHONE: 204-388-6700 PHONE: 800-685-9981 FAX: 204-388-6710

PEMBINA, NORTH DAKOTA 58271-0479 U.S.A

GENERAL NOTES:

1. ALL PRODUCTS ARE DRAWN FOR PRESENTATION PURPOSSES, ONLY IMAGE MAY VARY SLIGHTLY FROM ACTURAL PART

2. DRAWING INTENT IS TO INDICATE GENERAL ARRANGEMENT, DESIGN AND

2. DRAWING INTENT IS TO INDICATE GENERAL ARRANGEMENT, DESIGN AND INTENT OF WORK IS PARTLY DIAGRAMATIC.
3. SPECTIS RESERVES THE RIGHT TO CHANGE ANY PRODUCT DESIGN WITHOUT WORD UNDER WHITHOUT DESIGN WITHOUT NOTICE.

| CUSTOMER NAME:   |                |                  | PART:   |
|------------------|----------------|------------------|---------|
| STANDARD PRODUCT |                |                  | MD 1736 |
| REFERENCE:       |                |                  | SHEET:  |
| DRAWN BY:<br>JE  | DATE: 07/03/05 | SCALE:<br>1 = 1" | REV:    |
| , i              | 3.750700       |                  |         |