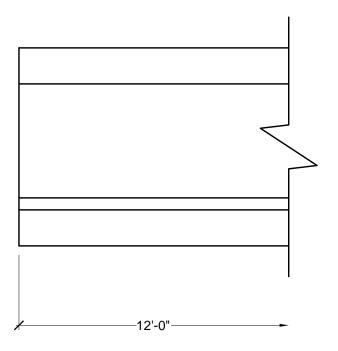

| CUSTOMER NAME:   |                |                  | PART:   |
|------------------|----------------|------------------|---------|
| STANDARD PRODUCT |                |                  | MD 1736 |
| REFERENCE:       |                |                  | SHEET:  |
| DRAWN BY:<br>JE  | DATE: 07/03/05 | SCALE:<br>1 = 1" | REV:    |
| , i              | 3.750700       |                  |         |