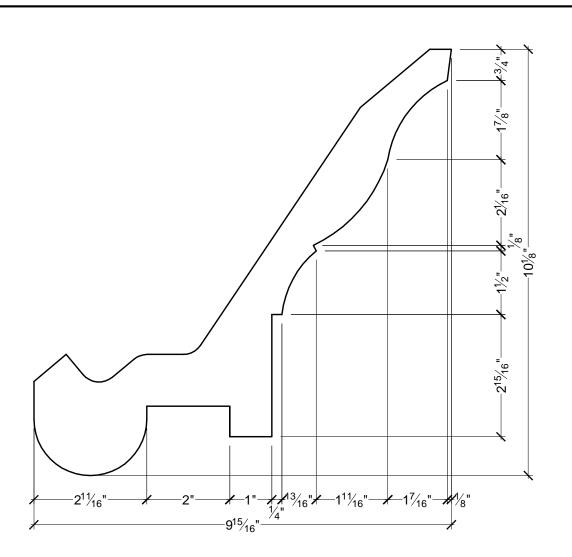

## **BILL OF MATERIAL**

(1) MD 1743

## **GENERAL NOTES:**

- -BACK OF MOULDING TO BE HOLLOW
- -PL PREMIUM ADHESIVE MUST BE
- USED ON ALL BEDDING/BUTT JOINTS