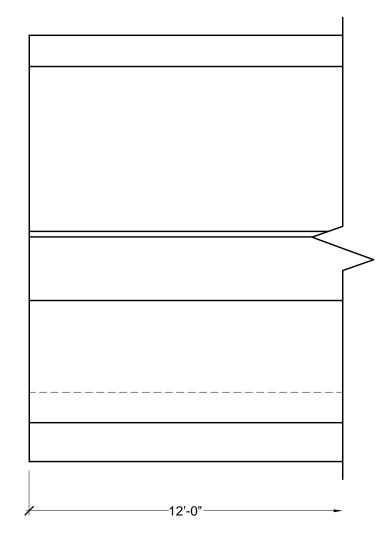

## **BILL OF MATERIAL**

(1) MD 1743

## **GENERAL NOTES:**

- -BACK OF MOULDING TO BE HOLLOW
- -PL PREMIUM ADHESIVE MUST BE
- USED ON ALL BEDDING/BUTT JOINTS