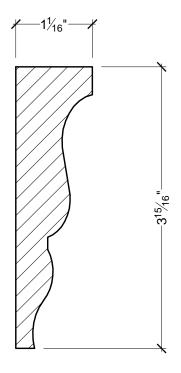

## **BILL OF MATERIAL**

(1) MD 1744

## **GENERAL NOTES:**

-PL PREMIUM ADHESIVE MUST BE USED ON ALL BEDDING/BUTT JOINTS

## SPECTIS MOULDERS INC.



P.O. BOX 970 100 CEDAR DRIVE NIVERVILLE, MANITOBA CANADA ROA 1E0

PHONE: 204-388-6700 PHONE: 800-685-9981 FAX: 204-388-6710

PEMBINA, NORTH DAKOTA 58271-0479 U.S.A

GENERAL NOTES:

1. ALL PRODUCTS ARE DRAWN FOR PRESENTATION PURPOSSES, ONLY IMAGE MAY VARY SLIGHTLY FROM ACTURAL PART

2. DRAWING INTENT IS TO INDICATE GENERAL ARRANGEMENT, DESIGN AND

2. DRAWING INTENT IS TO INDIGNATE
INTENT OF WORK IS PARTLY DIAGRAMATIC.

© 2006, Specis Moulders Inc. All rights
3. SPECTIS RESERVES THE RIGHT TO CHANGE ANY PRODUCT DESIGN WITHOUT reserved. This document may not be used or duplicate without prior consent.

| CUSTOMER NAME:   |          |