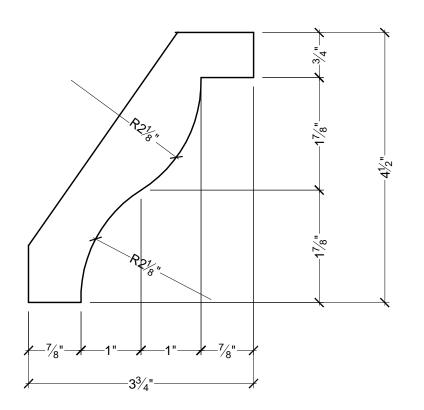

**BILL OF MATERIAL** 1 MOULDING MD1749

## **GENERAL NOTES:**

-PL PREMIUM ADHESIVE MUST BE USED ON ALL **BEDDING/BUTT JOINTS** 

1. ALL PRODUCTS ARE DRAWN FOR PRESENTATION PURPOSSES, ONLY IMAGE MAY VARY SLIGHTLY FROM ACTURAL PART

2. DRAWING INTENT IS TO INDICATE GENERAL ARRANGEMENT, DESIGN AND

2. DRAWING INTENT IS TO INDICATE OF THE PROPERTY OF WORK IS PARTLY DIAGRAMATIC.

2. DRAWING INTENT IS TO INDICATE OF THE PROPERTY OF WORK IS PARTLY DIAGRAMATIC.

3. SPECTIS RESERVES THE RIGHT TO CHANGE ANY PRODUCT DESIGN WITHOUT reserved. This document may not be used or duplicate without prior consent.