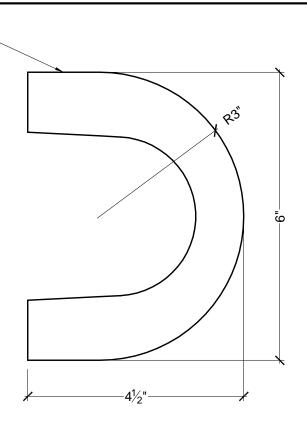

1



## **OPERATIONS**

1 MOULDING TO BE HOLLOW

## **GENERAL NOTES:**

-PL PREMIUM ADHESIVE MUST BE USED ON ALL BEDDING/BUTT JOINTS

## SPECTIS MOULDERS INC.

P.O. BOX 970 100 CEDAR DRIVE NIVERVILLE, MANITOBA CANADA ROA 1E0

PHONE: 204-388-6700 PHONE: 800-685-9981 FAX: 204-388-6710

PEMBINA, NORTH DAKOTA 58271-0479 U.S.A

GENERAL NOTES:

1. ALL PRODUCTS ARE DRAWN FOR PRESENTATION PURPOSSES, ONLY IMAGE MAY VARY SLIGHTLY FROM ACTURAL PART

2. DRAWING INTENT IS TO INDICATE GENERAL ARRANGEMENT, DESIGN AND

2. DRAWING INTENT IS TO INDICATE

So 2006, Specis Moulders Inc. All rights
3. SPECTIS RESERVES THE RIGHT TO CHANGE ANY PRODUCT DESIGN WITHOUT reserved. This document may not be used or duplicate without prior consent.

| CUSTOMER NAME:   |          |          | PART:   |
|----------------