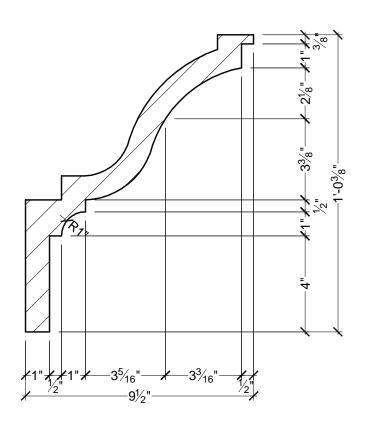

## **BILL OF MATERIAL**

(1) MD1754

## **GENERAL NOTES:**

-PL PREMIUM ADHESIVE MUST BE **USED ON ALL BEDDING/BUTT JOINTS** 