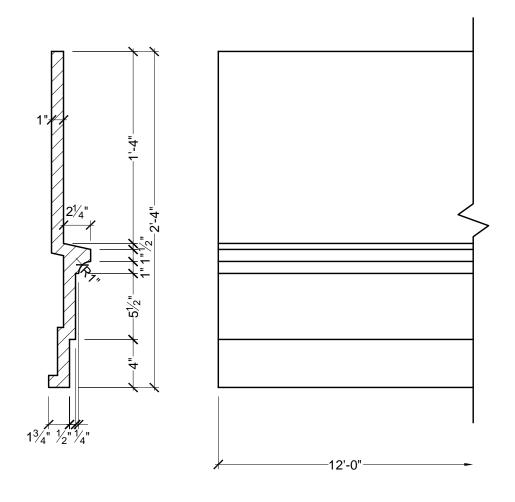

## **BILL OF MATERIAL**

(1) MD1755

## **GENERAL NOTES:**

-PL PREMIUM ADHESIVE MUST BE USED ON ALL BEDDING/BUTT JOINTS