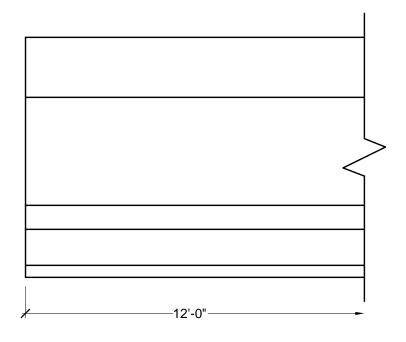

3. SPECTIS RESERVES THE RIGHT TO CHANGE ANY PRODUCT DESIGN WITHOUT reserved. This document may not be used or duplicate without prior consent.

| CUSTOMER NAME: STANDARD PRODUCT |                   |                  | PART:<br>MD1765    |
|---------------------------------|-------------------|------------------|--------------------|
| REFERENCE: MOULDING             |                   |                  | SHEET:<br>01 OF 01 |
| DRAWN BY:<br>JRB                | DATE:<br>06/18/07 | SCALE:<br>1 = 1" | REV:               |