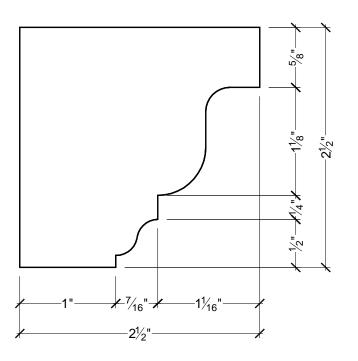

## **GENERAL NOTES:**

-PL PREMIUM ADHESIVE MUST BE USED ON ALL BEDDING/BUTT JOINTS

## SPECTIS MOULDERS INC.

P.O. BOX 970 100 CEDAR DRIVE NIVERVILLE, MANITOBA CANADA ROA 1E0

PHONE: 204-388-6700 PHONE: 800-685-9981 FAX: 204-388-6710

PEMBINA, NORTH DAKOTA 58271-0479 U.S.A

GENERAL NOTES:

1. ALL PRODUCTS ARE DRAWN FOR PRESENTATION PURPOSSES, ONLY IMAGE MAY VARY SLIGHTLY FROM ACTURAL PART

2. DRAWING INTENT IS TO INDICATE GENERAL ARRANGEMENT, DESIGN AND

2. DRAWING INTENT IS TO INDICATE OF THE PROPERTY OF WORK IS PARTLY DIAGRAMATIC.

2. DRAWING INTENT IS TO INDICATE OF THE PROPERTY OF WORK IS PARTLY DIAGRAMATIC.

3. SPECTIS RESERVES THE RIGHT TO CHANGE ANY PRODUCT DESIGN WITHOUT reserved. This document may not be used or duplicate without prior consent.

| CUSTOMER NAME: STANDARD PRODUCT |                   |                  | PART:<br>MD1765    |
|---------------------------------|-------------------|------------------|--------------------|
| REFERENCE: MOULDING             |                   |                  | SHEET:<br>01 OF 01 |
| DRAWN BY:<br>JRB                | DATE:<br>06/18/07 | SCALE:<br>1 = 1" | REV:               |