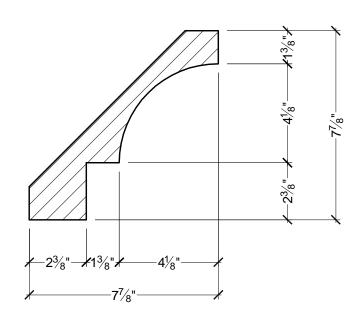

**GENERAL NOTES:** -PL PREMIUM ADHESIVE MUST BE USED ON ALL BEDDING/BUTT JOINTS

| AS MOULDE P. | 100 CEDAR DRIVE                                                                                        | PHONE: 204-388-6700<br>PHONE: 800-685-9981   | BOX 479<br>PEMBINA,<br>NORTH DAKOTA<br>58271-0479<br>U.S.A | CUSTOMER NAME:<br>STANDARD PRODUCT |                   |                    | PART:<br>MD 1773 |
|--------------|--------------------------------------------------------------------------------------------------------|----------------------------------------------|------------------------------------------------------------|------------------------------------|-------------------|--------------------|------------------|
|              | NIVERVILLE, MANITOBA FA<br>CANADA R0A 1E0<br>GENERAL NOTES:<br>1. ALL PRODUCTS ARE DRAWN FOR           | FAX: 204-388-6710<br>N FOR PRESENTATION PURP |                                                            | REFERENCE:                         | -                 |                    | SHEET:<br>1 OF 1 |
|              | reserved. This document may not be 5. SPECTIS RESERVES THE RIGHT TO CHAINGE ANT PRODUCT DESIGN WITHOUT |                                              |                                                            |                                    | DATE:<br>07/30/07 | SCALE:<br>1/4 = 1" | REV:             |