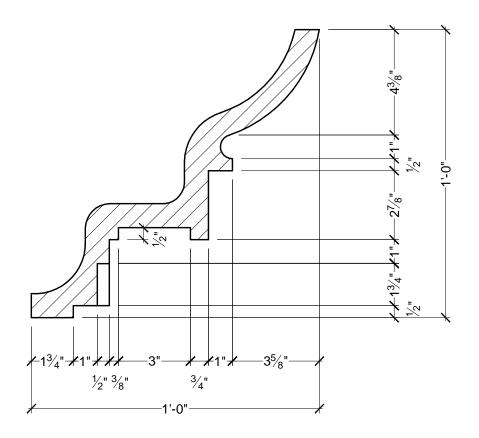

## **GENERAL NOTES:**

-PL PREMIUM ADHESIVE MUST BE USED ON ALL BEDDING/BUTT JOINTS

CUSTOMER NAME:

## SPECTIS MOULDERS INC.



reserved. This document may not be used or duplicate without prior consent.

P.O. BOX 970 100 CEDAR DRIVE NIVERVILLE, MANITOBA CANADA ROA 1E0

PHONE: 204-388-6700 PHONE: 800-685-9981 FAX: 204-388-6710

PEMBINA, NORTH DAKOTA 58271-0479 U.S.A

GENERAL NOTES:

1. ALL PRODUCTS ARE DRAWN FOR PRESENTATION PURPOSSES, ONLY IMAGE MAY VARY SLIGHTLY FROM ACTURAL PART

2. DRAWING INTENT IS TO INDICATE SELECTION OF WORK IS PARTLY DIAGRAMATIC.

© 2006, Specifis Moulders Inc. All rights
3. SPECTIS RESERVES THE RIGHT TO CHANGE ANY PRODUCT DESIGN WITHOUT 2. DRAWING INTENT IS TO INDICATE GENERAL ARRANGEMENT, DESIGN AND

| A  | REFERENCE: |          |          | SHEET: |
|----|