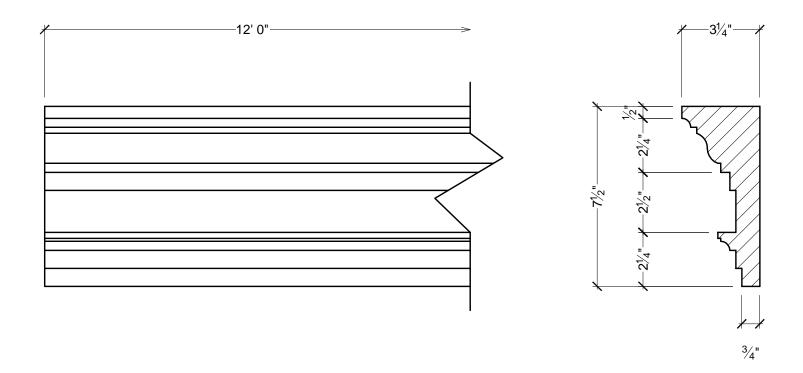

| CUSTOMER NAME: STANDARD PRODUCT |                   |                  | PART:<br>MD1775  |
|---------------------------------|-------------------|------------------|------------------|
| REFERENCE: MOULDING             |                   |                  | SHEET:<br>1 OF 1 |
| DRAWN BY:<br>JRB                | DATE:<br>09/21/07 | SCALE: 1/4" = 1" | REV:             |