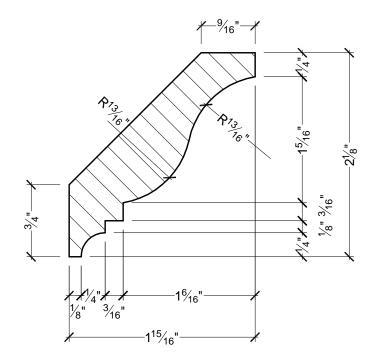

BILL OF MATERIAL ① MOULDING MD 1780 GENERAL NOTES: -PL PREMIUM ADHESIVE MUST BE USED ON ALL BEDDING/BUTT JOINTS

| A15 MOULDEP.                             | P.O. BOX 970<br>100 CEDAR DRIVE<br>NIVERVILLE, MANITOBA<br>CANADA ROA 1E0<br>GENERAL NOTES:<br>1. ALL PRODUCTS ARE DRAWI                                                                                                          | PHONE: 204-388-6700<br>PHONE: 800-685-9981<br>FAX: 204-388-6710 | BOX 479<br>PEMBINA,<br>NORTH DAKOTA<br>58271-0479<br>U.S.A | CUSTOMER NAME:<br>STANDARD PRODUCT |                  |            | PART:<br>MD 1780 |
|------------------------------------------|-----------------------------------------------------------------------------------------------------------------------------------------------------------------------------------------------------------------------------------|-----------------------------------------------------------------|------------------------------------------------------------|------------------------------------|------------------|------------|------------------|
|                                          |                                                                                                                                                                                                                                   |                                                                 |                                                            | REFERENCE:                         | MOULDING         |            | SHEET:<br>1 OF 1 |
| © 2006, Spectis Moulders Inc. All rights | MAY VARY SLIGHTLY FROM ACTURAL PART<br>2. DRAWING INTENT IS TO INDICATE GENERAL ARRANGEMENT, DESIGN AND<br>INTENT OF WORK IS PARTLY DIAGRAMATIC.<br>3. SPECTIS RESERVES THE RIGHT TO CHANGE ANY PRODUCT DESIGN WITHOUT<br>NOTICE. |                                                                 | DRAWN BY:<br>JE                                            | DATE:<br>08/15/07                  | SCALE:<br>1 = 1" | REV:<br>01 |                  |