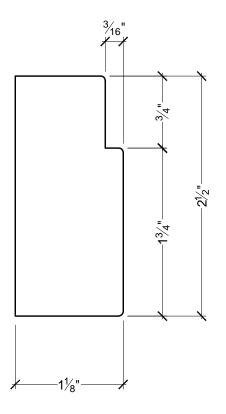

## **BILL OF MATERIAL** 1 MOULDING MD 1781

## **GENERAL NOTES:**

-PL PREMIUM ADHESIVE MUST BE USED ON ALL BEDDING/BUTT JOINTS