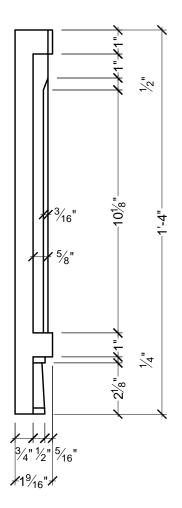

| CUSTOMER NAME: STANDARD PRODUCT |                   |                  | PART:<br>MD 1797 |
|---------------------------------|-------------------|------------------|------------------|
| REFERENCE: MOULDING             |                   |                  | SHEET:<br>1 OF 1 |
| DRAWN BY:<br>JE                 | DATE:<br>04/02/08 | SCALE:  1/4 = 1" | REV:             |