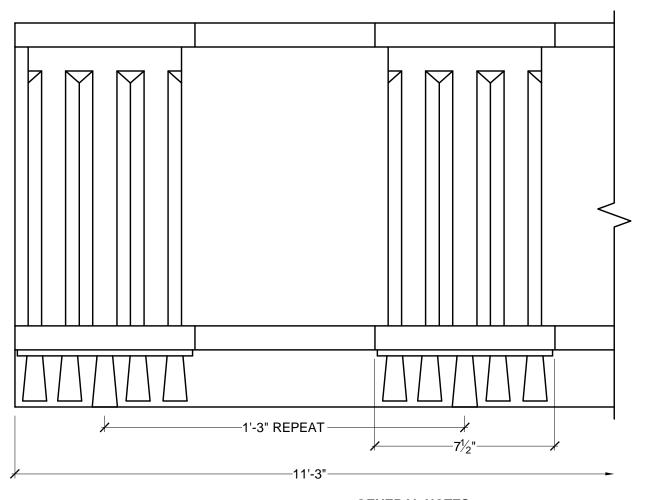

| CUSTOMER NAME: STANDARD PRODUCT |                   |                  | PART:<br>MD 1797 |
|---------------------------------|-------------------|------------------|------------------|
| REFERENCE: MOULDING             |                   |                  | SHEET:<br>1 OF 1 |
| DRAWN BY:<br>JE                 | DATE:<br>04/02/08 | SCALE:  1/4 = 1" | REV:             |